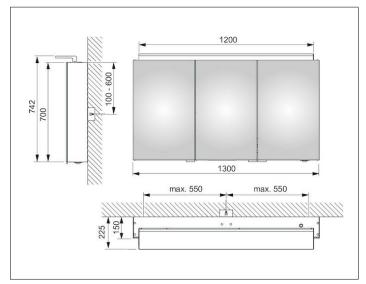

# PRODUCT DATA SHEET



# Royal L1 13606171311 Mirror cabinet

#### **PRODUCT**



#### **DRAWING**



## **PRODUCT ATTRIBUTES**

3 hinged double sided crystal mirror doors, exterior body sides mirrored Operation:

External dimmer with the functions:

- on/off
- dim
- Changing between 3 lighting options Illumination:

Attachment light with direct illumination and indirect wall lighting, additional washbasin illumination in the bottom panel

light colour 3000 kelvin (warm white), LED 44 watt (lifespan > 30.000 hours) infinitely dimmable EEK: C , 44 kWh/1000h

## **EQUIPMENT**

- 2 sockets (internal)
- 3 x 3 adjustable glass shelves

### **SURFACE**

silver anodized

### **DIMENSION**

1300 x 742 x 150 mm