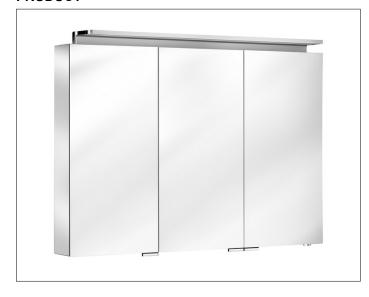

#### **PRODUCT**

## **PRODUCT ATTRIBUTES**

3 hinged double sided crystal mirror doors, exterior body sides mirrored, 2 interior drawers Operation:

External dimmer with the functions:

- on/off
- dim
- Changing between 3 lighting options Illumination: