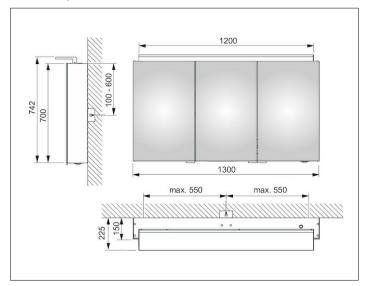

# PRODUCT DATA SHEET



## Royal L1 13606171312 Mirror cabinet

#### **PRODUCT**



#### **DRAWING**



## **PRODUCT ATTRIBUTES**

3 hinged double sided crystal mirror doors, exterior body sides mirrored, 2 interior drawers Operation:

External dimmer with the functions:

- on/off
- dim
- Changing between 3 lighting options Illumination:

Attachment light with direct illumination and indirect wall lighting, additional washbasin illumination in the bottom panel

light colour 3000 kelvin (warm white), LED 44 watt (lifespan > 30.000 hours) infinitely dimmable EEK: C , 44 kWh/1000h

## **EQUIPMENT**

- 2 sockets (internal)
- 3 x 3 adjustable glass shelves

### **SURFACE**

silver anodized

### **DIMENSION**

1300 x 742 x 150 mm