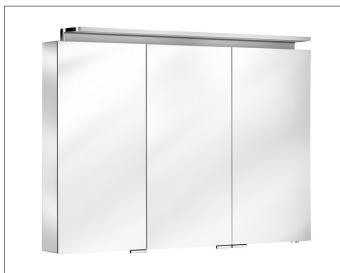

# Royal L1 13606171321 Mirror cabinet

# **PRODUCT ATTRIBUTES**

3 hinged double sided crystal mirror doors, exterior body sides mirrored Operation: External dimmer with the functions: - on/off - dim - Changing between 3 lighting options Illumination: Attachment light with direct illumination and indirect wall lighting, additonal washbasin illumination in the bottom panel light colour 3000 kelvin (warm white), LED 44 watt (lifespan > 30.000 hours) infinitely dimmable EEK: C , 44 kWh/1000h