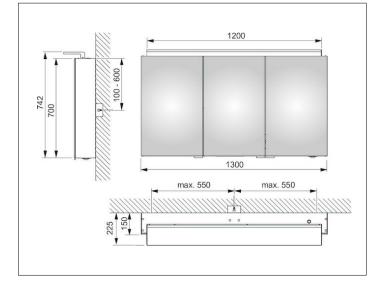

# PRODUCT DATA SHEET

# KEUCO

# Royal L1 13606171321 Mirror cabinet

### PRODUCT



#### DRAWING



# **PRODUCT ATTRIBUTES**

3 hinged double sided crystal mirror doors, exterior body sides mirrored Operation: External dimmer with the functions: - on/off - dim - Changing between 3 lighting options Illumination: Attachment light with direct illumination and indirect wall lighting, additonal washbasin illumination in the bottom panel light colour 3000 kelvin (warm white), LED 44 watt (lifespan > 30.000 hours) infinitely dimmable EEK: C , 44 kWh/1000h

## EQUIPMENT

2 sockets (internal) 3 x 3 adjustable glass shelves

SURFACE

silver anodized

#### DIMENSION

1300 x 742 x 150 mm