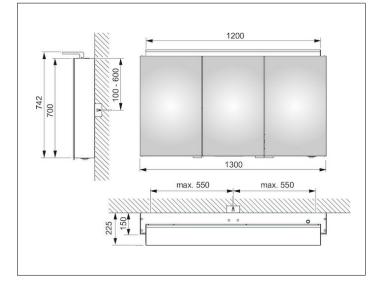

# KEUCO

# Royal L1 13606171322 Mirror cabinet

## PRODUCT



#### DRAWING



# **PRODUCT ATTRIBUTES**

3 hinged double sided crystal mirror doors, exterior body sides mirrored, 2 interior drawers Operation: External dimmer with the functions:

- on/off

- dim

- Changing between 3 lighting options

Illumination:

Attachment light with direct illumination and indirect wall lighting, additonal washbasin illumination in the bottom panel light colour 3000 kelvin (warm white), LED 44 watt (lifespan > 30.000 hours) infinitely dimmable

infinitely dimmable EEK: C , 44 kWh/1000h

## EQUIPMENT

2 sockets (internal) 3 x 3 adjustable glass shelves

SURFACE

silver anodized

### DIMENSION

1300 x 742 x 150 mm