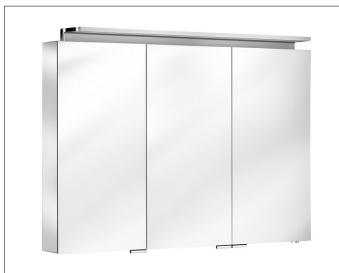

# **PRODUCT ATTRIBUTES**

3 hinged double sided crystal mirror doors, exterior body sides mirrored, 2 interior drawers Operation: External dimmer with the functions:

- on/off

- dim

- Changing between 3 lighting options

Illumination:

Attachment light with direct illumination and indirect wall lighting, additonal washbasin illumination in the bottom panel light colour 3000 kelvin (warm white), LED 44 watt (lifespan > 30.000 hours) infinitely dimmable