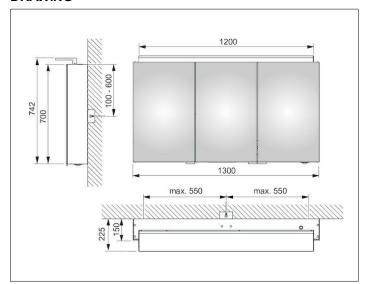

# PRODUCT DATA SHEET



# Royal L1 13606171331 Mirror cabinet

#### **PRODUCT**



#### **DRAWING**



## **PRODUCT ATTRIBUTES**

3 hinged double sided crystal mirror doors, exterior body sides mirrored Operation:

External dimmer with the functions:

- on/off
- dim
- Changing between 3 lighting options Illumination:

Attachment light with direct illumination and indirect wall lighting, additional washbasin illumination in the bottom panel

light colour 3000 kelvin (warm white), LED 44 watt (lifespan > 30.000 hours) infinitely dimmable EEK: C , 44 kWh/1000h

## **EQUIPMENT**

- 1 shaver socket (internal)
- 3 x 3 adjustable glass shelves

### **SURFACE**

silver anodized

### **DIMENSION**

1300 x 742 x 150 mm