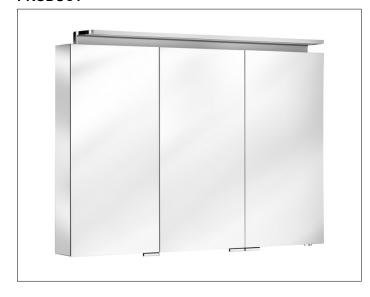

#### **PRODUCT**

## **PRODUCT ATTRIBUTES**

3 hinged double sided crystal mirror doors, exterior body sides mirrored Operation:

External dimmer with the functions:

- on/off
- dim
- Changing between 3 lighting options Illumination:

Attachment light with direct illumination and indirect wall lighting, additional washbasin illumination in the bottom panel

light colour 3000 kelvin (warm white), LED 44 watt (lifespan > 30.000 hours) infinitely dimmable EEK: C , 44 kWh/1000h

## **EQUIPMENT**

- 1 shaver socket (internal)
- 3 x 3 adjustable glass shelves

### **SURFACE**

silver anodized