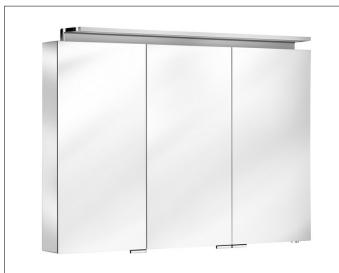

## Royal L1 13606171332 Mirror cabinet

## **PRODUCT ATTRIBUTES**

3 hinged double sided crystal mirror doors, exterior body sides mirrored, 2 interior drawers Operation: External dimmer with the functions:

- on/off

- dim

- Changing between 3 lighting options

Illumination:

Attachment light with direct illumination and indirect wall lighting, additonal washbasin illumination in the bottom panel light colour 3000 kelvin (warm white), LED 44 watt (lifespan > 30.000 hours)