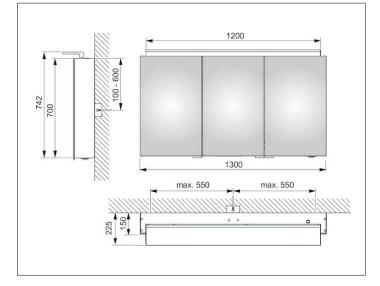

# KEUCO

## Royal L1 13606171332 Mirror cabinet

### PRODUCT



#### DRAWING



## **PRODUCT ATTRIBUTES**

3 hinged double sided crystal mirror doors, exterior body sides mirrored, 2 interior drawers Operation: External dimmer with the functions:

- on/off

- dim

- Changing between 3 lighting options

Illumination:

Attachment light with direct illumination and indirect wall lighting, additonal washbasin illumination in the bottom panel light colour 3000 kelvin (warm white), LED 44 watt (lifespan > 30.000 hours)

infinitely dimmable EEK: C , 44 kWh/1000h

#### EQUIPMENT

- 1 shaver socket (internal)

- 3 x 3 adjustable glass shelves

SURFACE

silver anodized

#### DIMENSION

1300 x 742 x 150 mm