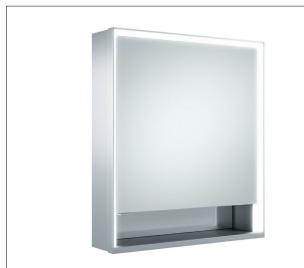

# **PRODUCT ATTRIBUTES**

wall mounted,

with mirror heating (placed in the centre of the door), adjustable light colour from 2700 kelvin (warm white) to 6500 kelvin (daylight),

1 hinged double sided crystal mirrored door, Body: aluminium silver anodized

interior rear wall mirrored

Operation:

key panel with capacitive touch sensor,

integrated extension function for e.g. ligth switch Mirror heating:

30 watt, visual display of the heat up period,

automatic switch-off is performed after 20 minutes Illumination: frame lighting and washbasin/shelf light separately,

infinitely dimmable and can be switched on/off LED 54 watt (lifespan > 30.000 hours)

#### EQUIPMENT

- 1 socket
- 2 adjustable glass shelves
- storage space across full width
- soft-closing door

# SURFACE

silver anodized/right hand