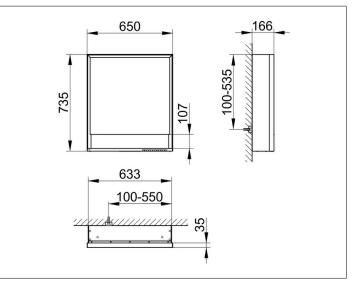

# PRODUCT DATA SHEET

# Royal Lumos 14301171104 Mirror cabinet

### PRODUCT



# DRAWING



KFUCC

# **PRODUCT ATTRIBUTES**

wall mounted,

with mirror heating (placed in the centre of the door), adjustable light colour from 2700 kelvin (warm white) to 6500 kelvin (daylight),

1 hinged double sided crystal mirrored door, Body: aluminium silver anodized

interior rear wall mirrored

Operation:

key panel with capacitive touch sensor,

integrated extension function for e.g. ligth switch Mirror heating:

30 watt, visual display of the heat up period,

automatic switch-off is performed after 20 minutes Illumination: frame lighting and washbasin/shelf light separately,

infinitely dimmable and can be switched on/off LED 54 watt (lifespan > 30.000 hours)

#### EQUIPMENT

- 1 socket
- 2 adjustable glass shelves
- storage space across full width
- soft-closing door

# SURFACE

silver a