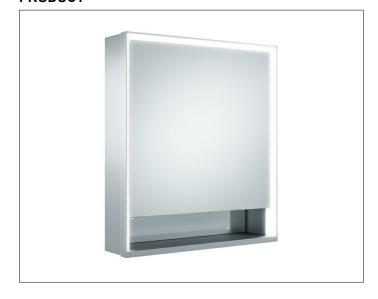

#### **PRODUCT**

### **PRODUCT ATTRIBUTES**

wall mounted,

with mirror heating (placed in the centre of the door), adjustable light colour from 2700 kelvin (warm white) to 6500 kelvin (daylight),

a hinged double sided crystal mirrored door, Body: aluminium silver anodized interior rear wall mirrored

interior rear wall mirrored

Operation:

key panel with capacitive touch sensor, integrated extension function for e.g. ligth switch Mirror heating:

30 watt, visual display of the heat up period, automatic switch-off is performed after 20 minutes Illumination:

frame lighting and washbasin/shelf light separately, infinitely dimmable and can be switched on/off LED 54 watt (lifespan > 30.000 hours)

### **EQUIPMENT**

- 1 socket
- 2 adjustable glass shelves
- storage space across full width
- soft-closing door

#### **SURFACE**

silver anodized/right hand