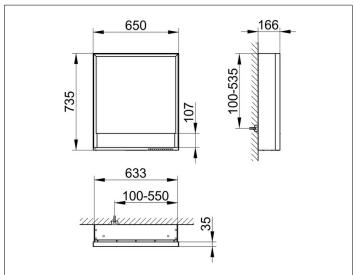

# PRODUCT DATA SHEET



## Royal Lumos 14301171124 Mirror cabinet

#### **PRODUCT**



#### **DRAWING**



### **PRODUCT ATTRIBUTES**

wall mounted,

with mirror heating (placed in the centre of the door), adjustable light colour from 2700 kelvin (warm white) to 6500 kelvin (daylight),

a hinged double sided crystal mirrored door, Body: aluminium silver anodized interior rear wall mirrored

interior rear wall mirrored

Operation:

key panel with capacitive touch sensor, integrated extension function for e.g. ligth switch Mirror heating:

30 watt, visual display of the heat up period, automatic switch-off is performed after 20 minutes Illumination:

frame lighting and washbasin/shelf light separately, infinitely dimmable and can be switched on/off LED 54 watt (lifespan > 30.000 hours)

### **EQUIPMENT**

- 1 socket
- 2 adjustable glass shelves
- storage space across full width
- soft-closing d