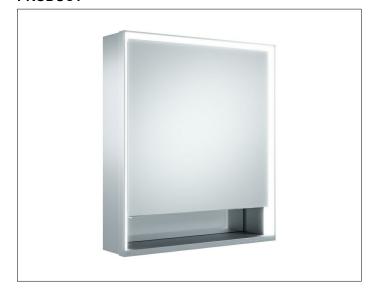

#### **PRODUCT**

### **PRODUCT ATTRIBUTES**

wall mounted,

with mirror heating (placed in the centre of the door), adjustable light colour from 2700 kelvin (warm white) to 6500 kelvin (daylight),

1 hinged double sided crystal mirrored door, Body: aluminium silver anodized interior rear wall mirrored

Operation:

key panel with capacitive touch sensor, integrated extension function for e.g. ligth switch Mirror heating:

30 watt, visual display of the heat up period, automatic switch-off is performed after 20 minutes Illumination:

frame lighting and washbasin/shelf light separately, infinitely dimmable and can be switched on/off LED 54 watt (lifespan > 30.000 hours)

### **EQUIPMENT**

- 1 shaver socket
- 2 adjustable glass shelves
- storage space across full width
- soft-closing door

#### **SURFACE**

silver anodized/right hand