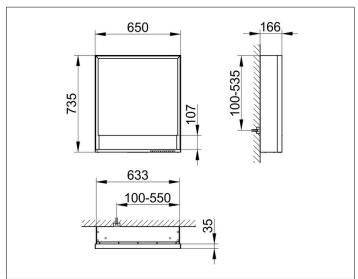

# PRODUCT DATA SHEET



## Royal Lumos 14301171134 Mirror cabinet

#### **PRODUCT**



#### **DRAWING**



### **PRODUCT ATTRIBUTES**

wall mounted,

with mirror heating (placed in the centre of the door), adjustable light colour from 2700 kelvin (warm white) to 6500 kelvin (daylight),

1 hinged double sided crystal mirrored door, Body: aluminium silver anodized interior rear wall mirrored

Operation:

key panel with capacitive touch sensor, integrated extension function for e.g. ligth switch Mirror heating:

30 watt, visual display of the heat up period, automatic switch-off is performed after 20 minutes Illumination:

frame lighting and washbasin/shelf light separately, infinitely dimmable and can be switched on/off LED 54 watt (lifespan > 30.000 hours)

### **EQUIPMENT**

- 1 shaver socket
- 2 adjustable glass shelves
- storage space across full width
- soft-closing door

#### **SURFACE**