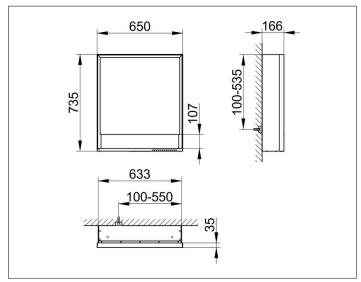

# PRODUCT DATA SHEET



## Royal Lumos 14301171204 Mirror cabinet

#### **PRODUCT**



#### **DRAWING**



### **PRODUCT ATTRIBUTES**

wall mounted,

with mirror heating (placed in the centre of the door), adjustable light colour from 2700 kelvin (warm white) to 6500 kelvin (daylight),

1 hinged double sided crystal mirrored door, Body: aluminium silver anodized interior rear wall mirrored

Operation:

key panel with capacitive touch sensor, integrated extension function for e.g. ligth switch Mirror heating:

30 watt, visual display of the heat up period, automatic switch-off is performed after 20 minutes Illumination:

frame lighting and washbasin/shelf light separately, infinitely dimmable and can be switched on/off LED 54 watt (lifespan > 30.000 hours)

### **EQUIPMENT**

- 1 socket
- 2 adjustable glass shelves
- storage space across full width
- soft-closing door

#### **SURFACE**

silver