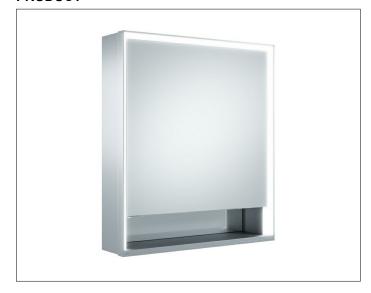

## Royal Lumos 14301171204 Mirror cabinet

### **PRODUCT ATTRIBUTES**

wall mounted,

with mirror heating (placed in the centre of the door), adjustable light colour from 2700 kelvin (warm white) to 6500 kelvin (daylight),

1 hinged double sided crystal mirrored door, Body: aluminium silver anodized interior rear wall mirrored

Operation:

key panel with capacitive touch sensor, integrated extension function for e.g. ligth switch Mirror heating:

30 watt, visual display of the heat up period, automatic switch-off is performed after 20 minutes Illumination:

frame lighting and washbasin/shelf light separately, infinitely dimmable and can be switched on/off LED 54 watt (lifespan > 30.000 hours)

### **EQUIPMENT**

- 1 socket
- 2 adjustable glass shelves
- storage space across full width
- soft-closing door

#### **SURFACE**

silver anodized/left hand