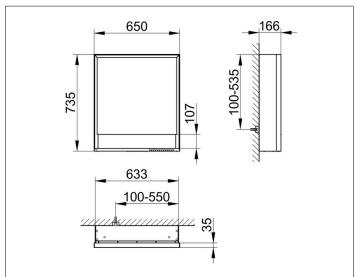

# PRODUCT DATA SHEET



## **Royal Lumos** 14301171214 Mirror cabinet

#### **PRODUCT**



#### **DRAWING**



### **PRODUCT ATTRIBUTES**

wall mounted,

with mirror heating (placed in the centre of the door), adjustable light colour from 2700 kelvin (warm white) to 6500 kelvin (daylight),

1 hinged double sided crystal mirrored door, Body: aluminium silver anodized interior rear wall mirrored

Operation:

key panel with capacitive touch sensor, integrated extension function for e.g. ligth switch Mirror heating:

30 watt, visual display of the heat up period, automatic switch-off is performed after 20 minutes Illumination:

frame lighting and washbasin/shelf light separately, infinitely dimmable and can be switched on/off LED 54 watt (lifespan > 30.000 hours)

### **EQUIPMENT**

- 1 socket
- 2 adjustable glass shelves
- storage space across full width
- soft-closing door

#### **SURFACE**

silver