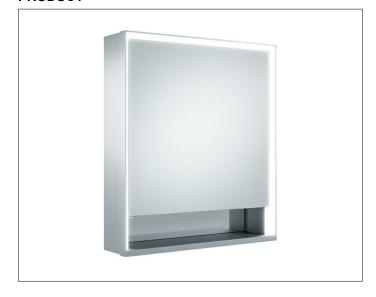

## **Royal Lumos** 14301171214 Mirror cabinet

### **PRODUCT ATTRIBUTES**

wall mounted,

with mirror heating (placed in the centre of the door), adjustable light colour from 2700 kelvin (warm white) to 6500 kelvin (daylight),

1 hinged double sided crystal mirrored door, Body: aluminium silver anodized interior rear wall mirrored

### **EQUIPMENT**

- 1 socket
- 2 adjustable glass shelves
- storage space across full width
- soft-closing door

#### **SURFACE**

silver anodized/left hand