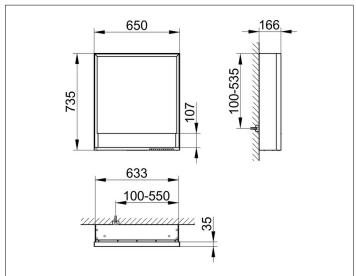

# PRODUCT DATA SHEET



## Royal Lumos 14301171224 Mirror cabinet

#### **PRODUCT**



#### **DRAWING**



### **PRODUCT ATTRIBUTES**

wall mounted,

with mirror heating (placed in the centre of the door), adjustable light colour from 2700 kelvin (warm white) to 6500 kelvin (daylight),

1 hinged double sided crystal mirrored door, Body: aluminium silver anodized interior rear wall mirrored

Operation:

key panel with capacitive touch sensor, integrated extension function for e.g. ligth switch Mirror heating:

30 watt, visual display of the heat up period, automatic switch-off is performed after 20 minutes Illumination:

frame lighting and washbasin/shelf light separately, infinitely dimmable and can be switched on/off LED 54 watt (lifespan > 30.000 hours)

### **EQUIPMENT**

- 1 socket
- 2 adjustable glass shelves
- storage space across full width
- soft-closing door

#### **SURFACE**

silver