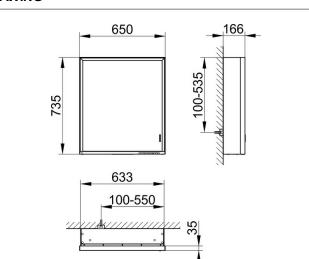

# PRODUCT DATA SHEET

## Royal Lumos 14301172113 Mirror cabinet

## PRODUCT





# **PRODUCT ATTRIBUTES**

wall mounted, adjustable light colour from 2700 kelvin (warm white) to 6500 kelvin (daylight), 1 hinged double sided crystal mirrored door, Body: aluminium silver anodized Body panels and interior rear wall mirrored Operation: key panel with capacitive touch sensor, DALI controlled Illumination: frame lighting and washbasin/shelf light separately, infinitely dimmable and can be switched on/off LED 54 watt (lifespan > 30.000 hours) infinitely dimmable EEK: C , 54 kWh/1000h

#### EQUIPMENT

- 1 socket
- 2 adjustable glass shelves
- hidden storage space across full width
- soft-closing doors

SURFACE silver anodized/right hand

### DIMENSION

650 x 735 x 165 mm

DRAWING