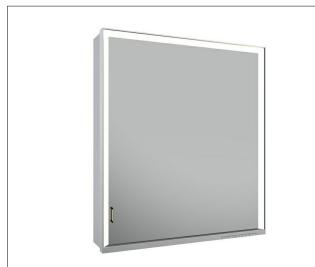

## Royal Lumos 14301172113 Mirror cabinet

# **PRODUCT ATTRIBUTES**

wall mounted, adjustable light colour from 2700 kelvin (warm white) to 6500 kelvin (daylight), 1 hinged double sided crystal mirrored door, Body: aluminium silver anodized Body panels and interior rear wall mirrored Operation: key panel with capacitive touch sensor, DALI controlled Illumination: frame lighting and washbasin/shelf light separately, infinitely dimmable and can be switched on/off LED 54 watt (lifespan > 30.000 hours) infinitely dimmable EEK: C , 54 kWh/1000h

#### EQUIPMENT

- 1 socket
- 2 adjustable glass shelves
- hidden storage space across full width
- soft-closing doors

SURFACE silver anodized/right hand