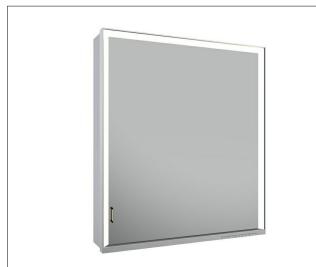

#### Royal Lumos 14301172133 Mirror cabinet

## **PRODUCT ATTRIBUTES**

wall mounted, adjustable light colour from 2700 kelvin (warm white) to 6500 kelvin (daylight), 1 hinged double sided crystal mirrored door, Body aluminium silver anodized Body panels and interior rear wall mirrored Operation: key panel with capacitive touch sensor, DALI controlled Illumination: frame lighting and washbasin/shelf light separately, infinitely dimmable and can be switched on/off LED 54 watt (lifespan > 30.000 hours) infinitely dimmable EEK: C , 54 kWh/1000h

## EQUIPMENT

1 shaver socket 2 adjustable glass shelves

- hidden storage space across full width
- soft-closing doors

SURFACE silver anodized/right hand