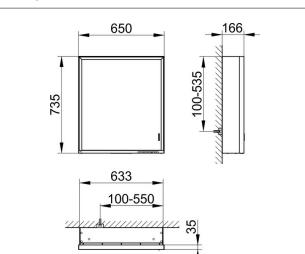

# PRODUCT DATA SHEET

#### Royal Lumos 14301172133 Mirror cabinet

#### PRODUCT





KEUCC

## **PRODUCT ATTRIBUTES**

wall mounted, adjustable light colour from 2700 kelvin (warm white) to 6500 kelvin (daylight), 1 hinged double sided crystal mirrored door, Body aluminium silver anodized Body panels and interior rear wall mirrored Operation: key panel with capacitive touch sensor, DALI controlled Illumination: frame lighting and washbasin/shelf light separately, infinitely dimmable and can be switched on/off LED 54 watt (lifespan > 30.000 hours) infinitely dimmable EEK: C , 54 kWh/1000h

## EQUIPMENT

1 shaver socket 2 adjustable glass shelves

- hidden storage space across full width
- soft-closing doors

SURFACE silver anodized/right hand

#### DIMENSION

650 x 735 x 165 mm

### DRAWING