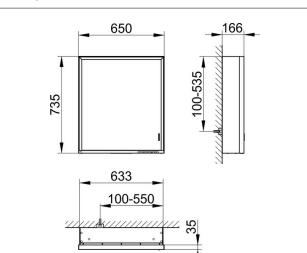

#### EQUIPMENT

- 1 socket
- 2 adjustable glass shelves
- hidden storage space across full width
- soft-closing doors

SURFACE silver anodized/left hand

DIMENSION

650 x 735 x 165 mm

DRAWING