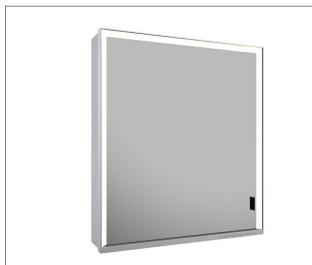

# **PRODUCT ATTRIBUTES**

wall mounted, adjustable light colour from 2700 kelvin (warm white) to 6500 kelvin (daylight), 1 hinged double sided crystal mirrored door, Body: aluminium silver anodized Body panels and interior rear wall mirrored Operation: key panel with capacitive touch sensor, DALI controlled Illumination: frame lighting and washbasin/shelf light separately, infinitely dimmable and can be switched on/off LED 54 watt (lifespan > 30.000 hours) infinitely dimmable EEK: C , 54 kWh/1000h

#### EQUIPMENT

- 1 socket
- 2 adjustable glass shelves
- hidden storage space across full width
- soft-closing doors

SURFACE silver anodized/left hand

DIMENSION

650 x 735 x 165 mm

DRAWING