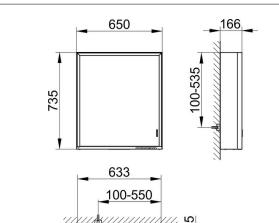

# PRODUCT DATA SHEET

### Royal Lumos 14301172233 Mirror cabinet

#### PRODUCT





KEUCC

### **PRODUCT ATTRIBUTES**

wall mounted, adjustable light colour from 2700 kelvin (warm white) to 6500 kelvin (daylight), 1 hinged double sided crystal mirrored door, Body aluminium silver anodized Body panels and interior rear wall mirrored Operation: key panel with capacitive touch sensor, DALI controlled Illumination: frame lighting and washbasin/shelf light separately, infinitely dimmable and can be switched on/off LED 54 watt (lifespan > 30.000 hours) infinitely dimmable EEK: C , 54 kWh/1000h

## EQUIPMENT

1 shaver socket 2 adjustable glass shelves

- hidden storage space across full width
- soft-closing doors

SURFACE silver anodized/left hand

#### DIMENSION

650 x 735 x 165 mm

# DRAWING