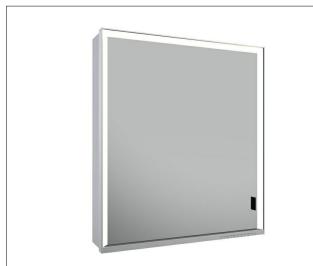

#### PRODUCT

KEUCC

### **PRODUCT ATTRIBUTES**

wall mounted, adjustable light colour from 2700 kelvin (warm white) to 6500 kelvin (daylight), 1 hinged double sided crystal mirrored door, Body aluminium silver anodized Body panels and interior rear wall mirrored Operation: key panel with capacitive touch sensor, DALI controlled Illumination: frame lighting and washbasin/shelf light separately, infinitely dimmable and can be switched on/off LED 54 watt (lifespan > 30.000 hours) infinitely dimmable EEK: C , 54 kWh/1000h

## EQUIPMENT

1 shaver socket 2 adjustable glass shelves

- hidden storage space across full width
- soft-closing doors

SURFACE silver anodized/left hand