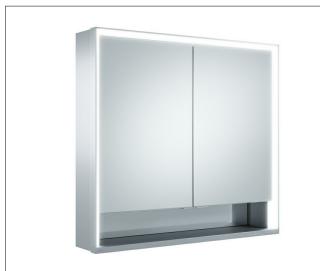

# **PRODUCT ATTRIBUTES**

wall mounted, adjustable light colour from 2700 kelvin (warm white) to 6500 kelvin (daylight), 2 hinged double sided crystal mirrored doors, Body: aluminium silver anodized Body panels made from rear-lacquered white glass interior rear wall mirrored Operation: key panel with capacitive touch sensor, integrated extension function for e.g. ligth switch Illumination: frame lighting and washbasin/shelf light separately, infinitely dimmable and can be switched on/off LED 56 watt (lifespan > 30.000 hours) infinitely dimmable EEK: C , 56 kWh/1000h

# EQUIPMENT

- 2 sockets
- 2 x 2 adjustable glass shelves
- storage space across full width
  soft-closing doors

#### SURFACE

silver anodized