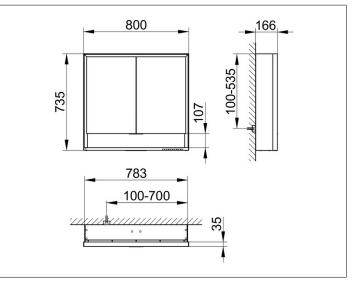

# PRODUCT DATA SHEET

## Royal Lumos 14302171301 Mirror cabinet

#### PRODUCT



### DRAWING



KEUCC

# **PRODUCT ATTRIBUTES**

wall mounted, adjustable light colour from 2700 kelvin (warm white) to 6500 kelvin (daylight), 2 hinged double sided crystal mirrored doors, Body: aluminium silver anodized Body panels made from rear-lacquered white glass interior rear wall mirrored Operation: key panel with capacitive touch sensor, integrated extension function for e.g. ligth switch Illumination: frame lighting and washbasin/shelf light separately, infinitely dimmable and can be switched on/off LED 56 watt (lifespan > 30.000 hours) infinitely dimmable EEK: C , 56 kWh/1000h

# EQUIPMENT

- 2 sockets
- 2 x 2 adjustable glass shelves
- storage space across full width
  soft-closing doors

#### SURFACE

silver anodized

#### DIMENSION

800 x 735 x 165 mm