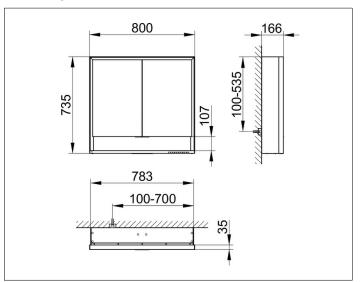

# PRODUCT DATA SHEET



## **Royal Lumos** 14302171303 Mirror cabinet

#### **PRODUCT**



#### **DRAWING**



### **PRODUCT ATTRIBUTES**

wall mounted,

adjustable light colour from 2700 kelvin (warm white) to 6500 kelvin (daylight),

2 hinged double sided crystal mirrored doors,

Body: aluminium silver anodized

Body panels made from rear-lacquered white glass

interior rear wall mirrored

Operation:

key panel with capacitive touch sensor,

DALI controlled

Illumination:

frame lighting and washbasin/shelf light separately, infinitely dimmable and can be switched on/off LED 56 watt (lifespan > 30.000 hours) infinitely dimmable EEK: C , 56 kWh/1000h

### **EQUIPMENT**

- 2 sockets
- 2 x 2 adjustable glass shelves
- storage space across full width
- soft-closing doors

### **SURFACE**

silver anodized

#### **DIMENSION**

800 x 735 x 165 mm