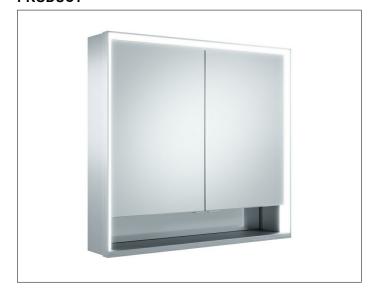

#### **PRODUCT**

### **PRODUCT ATTRIBUTES**

wall mounted,

adjustable light colour from 2700 kelvin (warm white) to 6500 kelvin (daylight),

2 hinged double sided crystal mirrored doors,

Body: aluminium silver anodized

Body panels made from rear-lacquered white glass

interior rear wall mirrored

Operation:

key panel with capacitive touch sensor,

integrated extension function for e.g. ligth switch

Illumination:

frame lighting and washbasin/shelf light separately, infinitely dimmable and can be switched on/off LED 56 watt (lifespan > 30.000 hours) infinitely dimmable EEK: C , 56 kWh/1000h

### **EQUIPMENT**

- 2 sockets
- 2 x 2 adjustable glass shelves
- storage space across full width
- soft-closing doors

### **SURFACE**

silver anodized