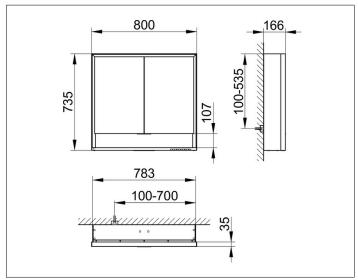

# PRODUCT DATA SHEET



## **Royal Lumos** 14302171311 Mirror cabinet

#### **PRODUCT**



#### **DRAWING**



### **PRODUCT ATTRIBUTES**

wall mounted,

adjustable light colour from 2700 kelvin (warm white) to 6500 kelvin (daylight),

2 hinged double sided crystal mirrored doors,

Body: aluminium silver anodized

Body panels made from rear-lacquered white glass

interior rear wall mirrored

Operation:

key panel with capacitive touch sensor,

integrated extension function for e.g. ligth switch

Illumination:

frame lighting and washbasin/shelf light separately, infinitely dimmable and can be switched on/off LED 56 watt (lifespan > 30.000 hours) infinitely dimmable EEK: C , 56 kWh/1000h

### **EQUIPMENT**

- 2 sockets
- 2 x 2 adjustable glass shelves
- storage space across full width
- soft-closing doors

### **SURFACE**

silver anodized

#### **DIMENSION**

800 x 735 x 165 mm