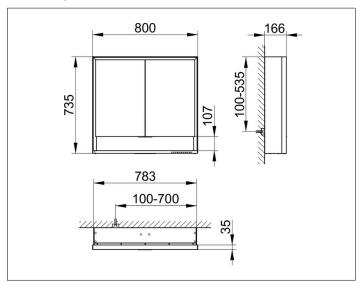

# PRODUCT DATA SHEET



## **Royal Lumos** 14302171313 Mirror cabinet

#### **PRODUCT**



#### **DRAWING**



### **PRODUCT ATTRIBUTES**

wall mounted,

adjustable light colour from 2700 kelvin (warm white) to 6500 kelvin (daylight),

2 hinged double sided crystal mirrored doors,

Body: aluminium silver anodized

Body panels made from rear-lacquered white glass

interior rear wall mirrored

Operation:

key panel with capacitive touch sensor,

DALI controlled

Illumination:

frame lighting and washbasin/shelf light separately, infinitely dimmable and can be switched on/off LED 56 watt (lifespan > 30.000 hours) infinitely dimmable EEK: C , 56 kWh/1000h

### **EQUIPMENT**

- 2 sockets
- 2 x 2 adjustable glass shelves
- storage space across full width
- soft-closing doors

### **SURFACE**

silver anodized

#### **DIMENSION**

800 x 735 x 165 mm