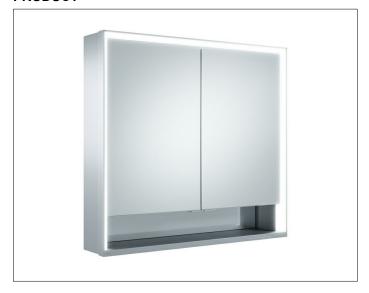

#### **PRODUCT**

### **PRODUCT ATTRIBUTES**

wall mounted,

adjustable light colour from 2700 kelvin (warm white) to 6500 kelvin (daylight),

2 hinged double sided crystal mirrored doors,

Body: aluminium silver anodized

Body panels made from rear-lacquered white glass

interior rear wall mirrored

Operation:

key panel with capacitive touch sensor,

DALI controlled

Illumination:

frame lighting and washbasin/shelf light separately, infinitely dimmable and can be switched on/off LED 56 watt (lifespan > 30.000 hours) infinitely dimmable EEK: C , 56 kWh/1000h

### **EQUIPMENT**

- 2 sockets
- 2 x 2 adjustable glass shelves
- storage space across full width
- soft-closing doors

### **SURFACE**

silver anodized