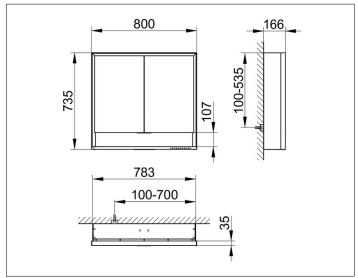

# PRODUCT DATA SHEET



## **Royal Lumos** 14302171323 Mirror cabinet

#### **PRODUCT**



#### **DRAWING**



### **PRODUCT ATTRIBUTES**

wall mounted,

adjustable light colour from 2700 kelvin (warm white) to 6500 kelvin (daylight),

2 hinged double sided crystal mirrored doors,

Body: aluminium silver anodized

Body panels made from rear-lacquered white glass

interior rear wall mirrored

Operation:

key panel with capacitive touch sensor,

DALI controlled

Illumination:

frame lighting and washbasin/shelf light separately, infinitely dimmable and can be switched on/off LED 56 watt (lifespan > 30.000 hours) infinitely dimmable EEK: C , 56 kWh/1000h

### **EQUIPMENT**

- 2 sockets
- 2 x 2 adjustable glass shelves
- storage space across full width
- soft-closing doors

### **SURFACE**

silver anodized

#### **DIMENSION**

800 x 735 x 165 mm