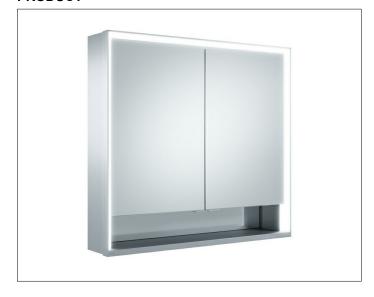

## **Royal Lumos** 14302171323 Mirror cabinet

### **PRODUCT ATTRIBUTES**

wall mounted,

adjustable light colour from 2700 kelvin (warm white) to 6500 kelvin (daylight),

2 hinged double sided crystal mirrored doors,

Body: aluminium silver anodized

Body panels made from rear-lacquered white glass

interior rear wall mirrored

Operation:

key panel with capacitive touch sensor,

DALI controlled

Illumination:

frame lighting and washbasin/shelf light separately, infinitely dimmable and can be switched on/off LED 56 watt (lifespan > 30.000 hours) infinitely dimmable EEK: C , 56 kWh/1000h

### **EQUIPMENT**

- 2 sockets
- 2 x 2 adjustable glass shelves
- storage space across full width
- soft-closing doors

### **SURFACE**

silver anodized