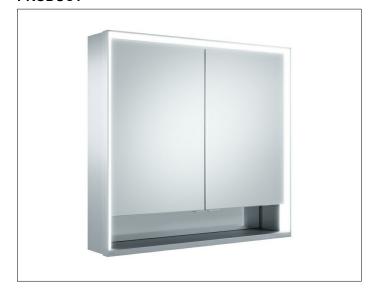

#### **PRODUCT**

### **PRODUCT ATTRIBUTES**

wall mounted,

adjustable light colour from 2700 kelvin (warm white) to 6500 kelvin (daylight),

2 hinged double sided crystal mirrored doors,

Body: aluminium silver anodized

Body panels made from rear-lacquered white glass

interior rear wall mirrored

Operation:

key panel with capacitive touch sensor,

DALI controlled

Illumination:

frame lighting and washbasin/shelf light separately, infinitely dimmable and can be switched on/off LED 56 watt (lifespan > 30.000 hours) infinitely dimmable EEK: C , 56 kWh/1000h

### **EQUIPMENT**

- 1 shaver socket
- 2 x 2 adjustable glass shelves
- storage space across full width
- soft-closing doors

### **SURFACE**

silver anodized