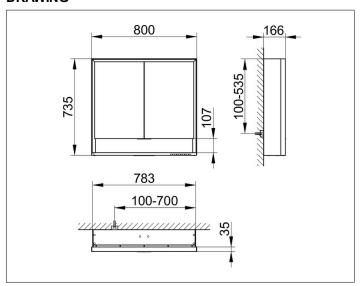

# PRODUCT DATA SHEET



## **Royal Lumos** 14302171333 Mirror cabinet

#### **PRODUCT**



#### **DRAWING**



### **PRODUCT ATTRIBUTES**

wall mounted,

adjustable light colour from 2700 kelvin (warm white) to 6500 kelvin (daylight),

2 hinged double sided crystal mirrored doors,

Body: aluminium silver anodized

Body panels made from rear-lacquered white glass

interior rear wall mirrored

Operation:

key panel with capacitive touch sensor,

DALI controlled

Illumination:

frame lighting and washbasin/shelf light separately, infinitely dimmable and can be switched on/off LED 56 watt (lifespan > 30.000 hours) infinitely dimmable EEK: C , 56 kWh/1000h

### **EQUIPMENT**

- 1 shaver socket
- 2 x 2 adjustable glass shelves
- storage space across full width
- soft-closing doors

### **SURFACE**

silver anodized

#### **DIMENSION**

800 x 735 x 165 mm