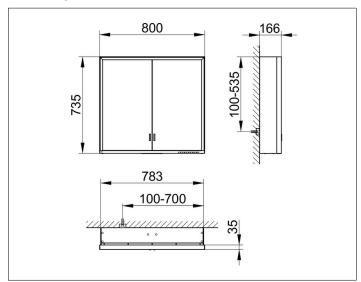

# PRODUCT DATA SHEET



## **Royal Lumos** 14302172301 Mirror cabinet

#### **PRODUCT**



#### **DRAWING**



### **PRODUCT ATTRIBUTES**

wall mounted,

adjustable light colour from 2700 kelvin (warm white) to 6500 kelvin (daylight),

2 hinged double sided crystal mirrored doors,

Body: aluminium silver anodized

Body panels made from rear-lacquered white glass

interior rear wall mirrored

Operation:

key panel with capacitive touch sensor,

integrated extension function for e.g. ligth switch Illumination:

frame lighting and washbasin/shelf light separately, infinitely dimmable and can be switched on/off LED 56 watt (lifespan > 30.000 hours) infinitely dimmable EEK: C , 56 kWh/1000h

### **EQUIPMENT**

- 2 sockets
- 2 x 2 adjustable glass shelves
- hidden storage space across full width
- soft-closing doors

### **SURFACE**

silver anodized

#### **DIMENSION**

800 x 735 x 165 mm