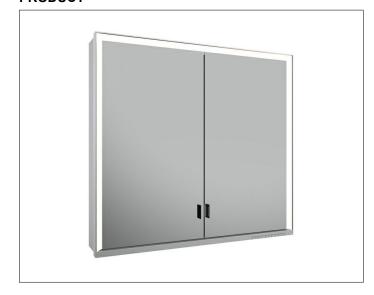

#### **PRODUCT**

### **PRODUCT ATTRIBUTES**

wall mounted,

adjustable light colour from 2700 kelvin (warm white) to 6500 kelvin (daylight),

2 hinged double sided crystal mirrored doors,

Body: aluminium silver anodized

Body panels made from rear-lacquered white glass

interior rear wall mirrored

Operation:

key panel with capacitive touch sensor,

integrated extension function for e.g. ligth switch Illumination:

frame lighting and washbasin/shelf light separately, infinitely dimmable and can be switched on/off LED 56 watt (lifespan > 30.000 hours) infinitely dimmable EEK: C , 56 kWh/1000h

### **EQUIPMENT**

- 2 sockets
- 2 x 2 adjustable glass shelves
- hidden storage space across full width
- soft-closing doors

### **SURFACE**

silver anodized