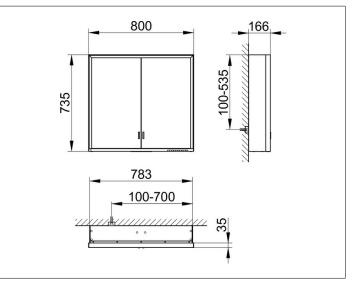

# **PRODUCT DATA SHEET**

### **Royal Lumos** 14302172311 Mirror cabinet

#### PRODUCT



### DRAWING



KEUCC

## **PRODUCT ATTRIBUTES**

wall mounted, adjustable light colour from 2700 kelvin (warm white) to 6500 kelvin (daylight), 2 hinged double sided crystal mirrored doors, Body: aluminium silver anodized Body panels made from rear-lacquered white glass interior rear wall mirrored Operation: key panel with capacitive touch sensor, integrated extension function for e.g. ligth switch Illumination: frame lighting and washbasin/shelf light separately, infinitely dimmable and can be switched on/off LED 56 watt (lifespan > 30.000 hours) infinitely dimmable EEK: C , 56 kWh/1000h

### EQUIPMENT

- 2 sockets

- 2 x 2 adjustable glass shelves
- hidden storage space across full width
- soft-closing doors

#### SURFACE

silver anodized

#### DIMENSION

800 x 735 x 165 mm