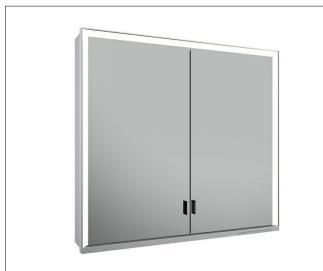

### **Royal Lumos** 14302172311 Mirror cabinet

#### PRODUCT

## **PRODUCT ATTRIBUTES**

wall mounted, adjustable light colour from 2700 kelvin (warm white) to 6500 kelvin (daylight), 2 hinged double sided crystal mirrored doors, Body: aluminium silver anodized Body panels made from rear-lacquered white glass interior rear wall mirrored Operation: key panel with capacitive touch sensor, integrated extension function for e.g. ligth switch Illumination: frame lighting and washbasin/shelf light separately, infinitely dimmable and can be switched on/off LED 56 watt (lifespan > 30.000 hours) infinitely dimmable EEK: C , 56 kWh/1000h

### EQUIPMENT

- 2 sockets

- 2 x 2 adjustable glass shelves
- hidden storage space across full width
- soft-closing doors

#### SURFACE

silver anodized