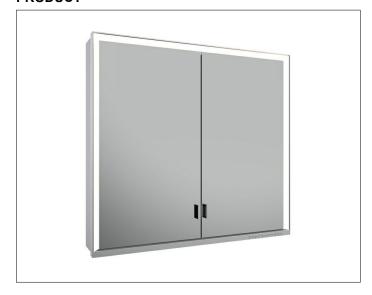

#### **PRODUCT**

### **PRODUCT ATTRIBUTES**

wall mounted,

adjustable light colour from 2700 kelvin (warm white) to 6500 kelvin (daylight),

2 hinged double sided crystal mirrored doors,

Body: aluminium silver anodized

Body panels made from rear-lacquered white glass

### **EQUIPMENT**

- 2 sockets
- 2 x 2 adjustable glass shelves
- hidden storage space across full width
- soft-closing doors