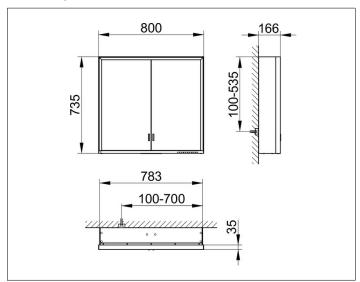

# PRODUCT DATA SHEET



## **Royal Lumos** 14302172313 Mirror cabinet

#### **PRODUCT**



#### **DRAWING**



### **PRODUCT ATTRIBUTES**

wall mounted,

adjustable light colour from 2700 kelvin (warm white) to 6500 kelvin (daylight),

2 hinged double sided crystal mirrored doors,

Body: aluminium silver anodized

Body panels made from rear-lacquered white glass

interior rear wall mirrored

Operation:

key panel with capacitive touch sensor,

DALI controlled

Illumination:

frame lighting and washbasin/shelf light separately, infinitely dimmable and can be switched on/off LED 56 watt (lifespan > 30.000 hours) infinitely dimmable EEK: C , 56 kWh/1000h

### **EQUIPMENT**

- 2 sockets
- 2 x 2 adjustable glass shelves
- hidden storage space across full width
- soft-closing doors

### **SURFACE**

silver anodized

#### **DIMENSION**

800 x 735 x 165 mm