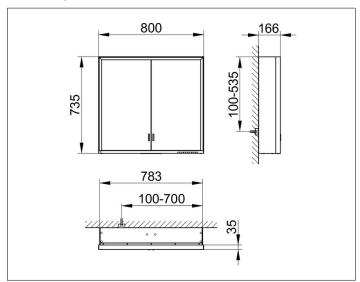

# PRODUCT DATA SHEET



## **Royal Lumos** 14302172321 Mirror cabinet

#### **PRODUCT**



#### **DRAWING**



### **PRODUCT ATTRIBUTES**

wall mounted,

adjustable light colour from 2700 kelvin (warm white) to 6500 kelvin (daylight),

2 hinged double sided crystal mirrored doors,

Body: aluminium silver anodized

Body panels made from rear-lacquered white glass

interior rear wall mirrored

Operation:

key panel with capacitive touch sensor,

integrated extension function for e.g. ligth switch Illumination: frame lighting and washbasin/shelf light separately,

infinitely dimmable and can be switched on/off LED 56 watt (lifespan > 30.000 hours) infinitely dimmable EEK: C , 56 kWh/1000h

### **EQUIPMENT**

- 2 sockets
- 2 x 2 adjustable glass shelves
- hidden storage space across full width
- soft-closing doors

### **SURFACE**

silver anodized

#### **DIMENSION**

800 x 735 x 165 mm