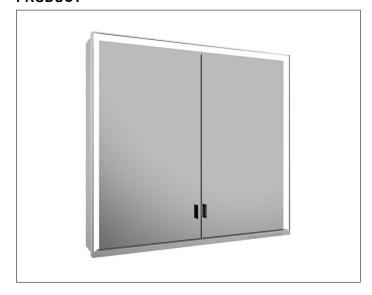

#### **PRODUCT**

### **PRODUCT ATTRIBUTES**

wall mounted,

adjustable light colour from 2700 kelvin (warm white) to 6500 kelvin (daylight),

2 hinged double sided crystal mirrored doors,

Body: aluminium silver anodized

Body panels made from rear-lacquered white glass

interior rear wall mirrored

Operation:

key panel with capacitive touch sensor,

integrated extension function for e.g. ligth switch Illumination: frame lighting and washbasin/shelf light separately,

infinitely dimmable and can be switched on/off LED 56 watt (lifespan > 30.000 hours) infinitely dimmable EEK: C , 56 kWh/1000h

### **EQUIPMENT**

- 2 sockets
- 2 x 2 adjustable glass shelves
- hidden storage space across full width
- soft-closing doors

### **SURFACE**

silver anodized