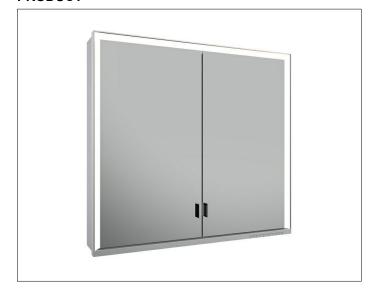

#### **PRODUCT**

### **PRODUCT ATTRIBUTES**

wall mounted,

adjustable light colour from 2700 kelvin (warm white) to 6500 kelvin (daylight),

2 hinged double sided crystal mirrored doors,

Body: aluminium silver anodized

Body panels made from rear-lacquered white glass

interior rear wall mirrored

Operation:

key panel with capacitive touch sensor,

DALI controlled

Illumination:

frame lighting and washbasin/shelf light separately, infinitely dimmable and can be switched on/off LED 56 watt (lifespan > 30.000 hours) infinitely dimmable EEK: C , 56 kWh/1000h

### **EQUIPMENT**

- 2 sockets
- 2 x 2 adjustable glass shelves
- hidden storage space across full width
- soft-closing doors