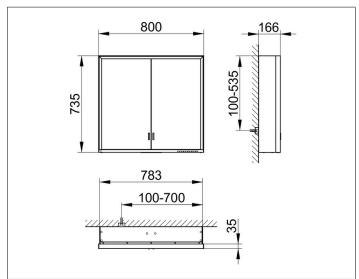

# PRODUCT DATA SHEET



## **Royal Lumos** 14302172323 Mirror cabinet

#### **PRODUCT**



#### **DRAWING**



### **PRODUCT ATTRIBUTES**

wall mounted,

adjustable light colour from 2700 kelvin (warm white) to 6500 kelvin (daylight),

2 hinged double sided crystal mirrored doors,

Body: aluminium silver anodized

Body panels made from rear-lacquered white glass

interior rear wall mirrored

Operation:

key panel with capacitive touch sensor,

DALI controlled

Illumination:

frame lighting and washbasin/shelf light separately, infinitely dimmable and can be switched on/off LED 56 watt (lifespan > 30.000 hours) infinitely dimmable EEK: C , 56 kWh/1000h

### **EQUIPMENT**

- 2 sockets
- 2 x 2 adjustable glass shelves
- hidden storage space across full width
- soft-closing doors

### **SURFACE**

silver anodized

#### **DIMENSION**

800 x 735 x 165 mm