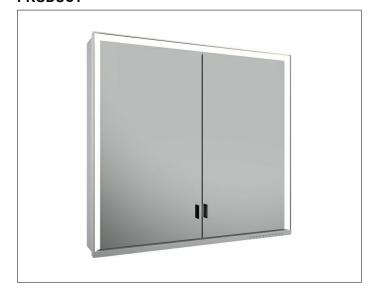

## **Royal Lumos** 14302172331 Mirror cabinet

### **PRODUCT ATTRIBUTES**

wall mounted,

adjustable light colour from 2700 kelvin (warm white) to 6500 kelvin (daylight),

2 hinged double sided crystal mirrored doors,

Body: aluminium silver anodized

Body panels made from rear-lacquered white glass

interior rear wall mirrored

Operation:

key panel with capacitive touch sensor,

integrated extension function for e.g. ligth switch

Illumination:

frame lighting and washbasin/shelf light separately, infinitely dimmable and can be switched on/off LED 56 watt (lifespan > 30.000 hours)

### **EQUIPMENT**

- 1 shaver socket
- 2 x 2 adjustable glass shelves
- hidden storage space across full width
- soft-closing doors

### **SURFACE**

silver anodized