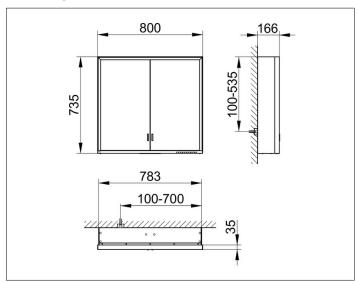

# PRODUCT DATA SHEET



## **Royal Lumos** 14302172331 Mirror cabinet

#### **PRODUCT**



#### **DRAWING**



### **PRODUCT ATTRIBUTES**

wall mounted,

adjustable light colour from 2700 kelvin (warm white) to 6500 kelvin (daylight),

2 hinged double sided crystal mirrored doors,

Body: aluminium silver anodized

Body panels made from rear-lacquered white glass

interior rear wall mirrored

Operation:

key panel with capacitive touch sensor,

integrated extension function for e.g. ligth switch

Illumination:

frame lighting and washbasin/shelf light separately, infinitely dimmable and can be switched on/off LED 56 watt (lifespan > 30.000 hours)

infinitely dimmable EEK: C , 56 kWh/1000h

### **EQUIPMENT**

- 1 shaver socket
- 2 x 2 adjustable glass shelves
- hidden storage space across full width
- soft-closing doors

### **SURFACE**

silver anodized

#### **DIMENSION**

800 x 735 x 165 mm