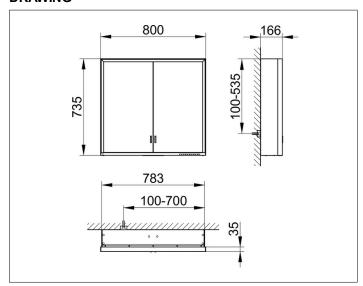

# PRODUCT DATA SHEET



## **Royal Lumos** 14302172333 Mirror cabinet

#### **PRODUCT**



#### **DRAWING**



## **PRODUCT ATTRIBUTES**

wall mounted,

adjustable light colour from 2700 kelvin (warm white) to 6500 kelvin (daylight),

2 hinged double sided crystal mirrored doors,

Body: aluminium silver anodized

Body panels made from rear-lacquered white glass

interior rear wall mirrored

Operation:

key panel with capacitive touch sensor,

DALI controlled

Illumination:

frame lighting and washbasin/shelf light separately, infinitely dimmable and can be switched on/off LED 56 watt (lifespan > 30.000 hours) infinitely dimmable EEK: C , 56 kWh/1000h

## **EQUIPMENT**

- 1 shaver socket
- 2 x 2 adjustable glass shelves
- hidden storage space across full width
- soft-closing doors

### **SURFACE**

silver anodized

### **DIMENSION**

800 x 735 x 165 mm