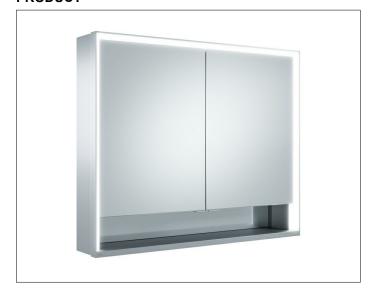

#### **PRODUCT**

### **PRODUCT ATTRIBUTES**

wall mounted,

with mirror heating (placed in the centre of the doors), adjustable light colour from 2700 kelvin (warm white) to 6500 kelvin (daylight),

2 hinged double sided crystal mirrored doors, Body: aluminium silver anodized

interior rear wall mirrored

Operation:

key panel with capacitive touch sensor,

DALI controlled

Mirror heating:

60 watt, visual display of the heat up period, automatic switch-off is performed after 20 minutes Illumination:

frame lighting and washbasin/shelf light separately, infinitely dimmable and can be switched on/off LED 58 watt (lifespan > 30.000 hours)

### **EQUIPMENT**

- 2 sockets
- 2 x 2 adjustable glass shelves
- storage space across full width
- soft-closing door

#### **SURFACE**

silver anodized