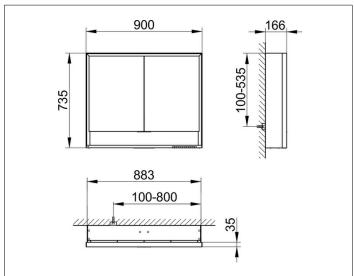

# PRODUCT DATA SHEET



## **Royal Lumos** 14303171305 Mirror cabinet

#### **PRODUCT**



#### **DRAWING**



### **PRODUCT ATTRIBUTES**

wall mounted,

with mirror heating (placed in the centre of the doors), adjustable light colour from 2700 kelvin (warm white) to 6500 kelvin (daylight),

2 hinged double sided crystal mirrored doors, Body: aluminium silver anodized

interior rear wall mirrored

Operation:

key panel with capacitive touch sensor,

DALI controlled

Mirror heating:

60 watt, visual display of the heat up period, automatic switch-off is performed after 20 minutes Illumination:

frame lighting and washbasin/shelf light separately, infinitely dimmable and can be switched on/off LED 58 watt (lifespan > 30.000 hours)

### **EQUIPMENT**

- 2 sockets
- 2 x 2 adjustable glass shelves
- storage space across full width
- soft-closing door

#### **SURFACE**

silver anodized

### **DIMENSION