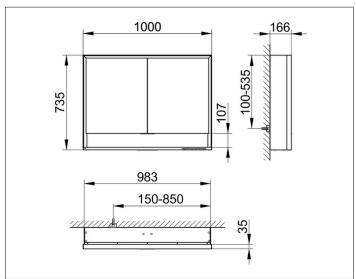

# PRODUCT DATA SHEET



## **Royal Lumos** 14304171305 Mirror cabinet

#### **PRODUCT**



#### **DRAWING**



### **PRODUCT ATTRIBUTES**

wall mounted,

with mirror heating (placed in the centre of the doors), adjustable light colour from 2700 kelvin (warm white) to 6500 kelvin (daylight),

2 hinged double sided crystal mirrored doors, Body: aluminium silver anodized

interior rear wall mirrored

Operation:

key panel with capacitive touch sensor,

DALI controlled

Mirror heating:

60 watt, visual display of the heat up period, automatic switch-off is performed after 20 minutes Illumination:

frame lighting and washbasin/shelf light separately, infinitely dimmable and can be switched on/off LED 60 watt (lifespan > 30.000 hours)

### **EQUIPMENT**

- 2 sockets
- 2 x 2 adjustable glass shelves
- storage space across full width
- soft-closing door

#### **SURFACE**

silver anodized

### **DIMENSION