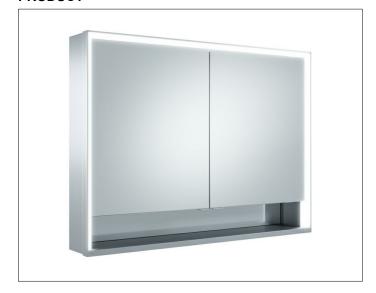

#### **PRODUCT**

### **PRODUCT ATTRIBUTES**

wall mounted,

with mirror heating (placed in the centre of the doors), adjustable light colour from 2700 kelvin (warm white) to 6500 kelvin (daylight),

2 hinged double sided crystal mirrored doors, Body: aluminium silver anodized

interior rear wall mirrored

Operation:

key panel with capacitive touch sensor,

DALI controlled

Mirror heating:

60 watt, visual display of the heat up period, automatic switch-off is performed after 20 minutes Illumination:

frame lighting and washbasin/shelf light separately, infinitely dimmable and can be switched on/off LED 60 watt (lifespan > 30.000 hours)

### **EQUIPMENT**

- 2 sockets
- 2 x 2 adjustable glass shelves
- storage space across full width
- soft-closing door

#### **SURFACE**

silver anodized