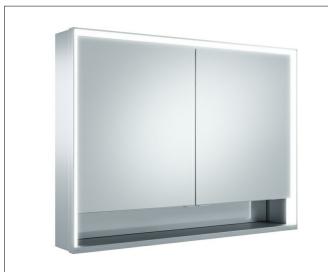

## Royal Lumos 14304171315 Mirror cabinet

# **PRODUCT ATTRIBUTES**

wall mounted, with mirror heating (placed in the centre of the doors), adjustable light colour from 2700 kelvin (warm white) to 6500 kelvin (daylight), 2 hinged double sided crystal mirrored doors, Body: aluminium silver anodized interior rear wall mirrored Operation: key panel with capacitive touch sensor, DALI controlled Mirror heating: 60 watt, visual display of the heat up period, automatic switch-off is performed after 20 minutes Illumination: frame lighting and washbasin/shelf light separately, infinitely dimmable and can be switched on/off LED 60 watt (lifespan > 30.000 hours)

#### EQUIPMENT

- 2 sockets
- 2 x 2 adjustable glass shelves
- storage space across full width
- soft-closing door

### SURFACE

silver anodized