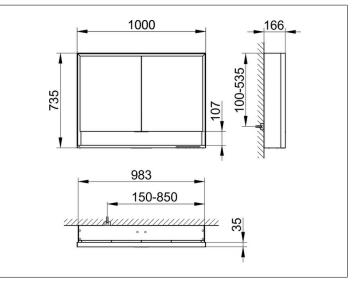

# PRODUCT DATA SHEET

## Royal Lumos 14304171315 Mirror cabinet

### PRODUCT



### DRAWING



KEUCC

# **PRODUCT ATTRIBUTES**

wall mounted, with mirror heating (placed in the centre of the doors), adjustable light colour from 2700 kelvin (warm white) to 6500 kelvin (daylight), 2 hinged double sided crystal mirrored doors, Body: aluminium silver anodized interior rear wall mirrored Operation: key panel with capacitive touch sensor, DALI controlled Mirror heating: 60 watt, visual display of the heat up period, automatic switch-off is performed after 20 minutes Illumination: frame lighting and washbasin/shelf light separately, infinitely dimmable and can be switched on/off LED 60 watt (lifespan > 30.000 hours)

#### EQUIPMENT

- 2 sockets
- 2 x 2 adjustable glass shelves
- storage space across full width
- soft-closing door

### SURFACE

silver anodized

#### DIMENSION

1000 x 735