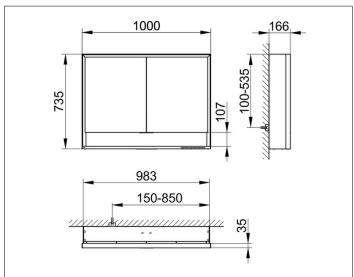

# PRODUCT DATA SHEET



## **Royal Lumos** 14304171325 Mirror cabinet

#### **PRODUCT**



#### **DRAWING**



### **PRODUCT ATTRIBUTES**

wall mounted,

with mirror heating (placed in the centre of the doors), adjustable light colour from 2700 kelvin (warm white) to 6500 kelvin (daylight),

2 hinged double sided crystal mirrored doors, Body: aluminium silver anodized

interior rear wall mirrored

Operation:

key panel with capacitive touch sensor,

DALI controlled

Mirror heating:

60 watt, visual display of the heat up period, automatic switch-off is performed after 20 minutes Illumination:

frame lighting and washbasin/shelf light separately, infinitely dimmable and can be switched on/off LED 60 watt (lifespan > 30.000 hours)

## **EQUIPMENT**

- 2 sockets
- 2 x 2 adjustable glass shelves
- storage space across full width
- soft-closing door

### **SURFACE**

silver anodized

### **DIMENSION**