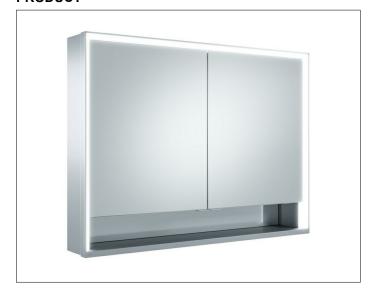

#### **PRODUCT**

### **PRODUCT ATTRIBUTES**

wall mounted,

with mirror heating (placed in the centre of the doors), adjustable light colour from 2700 kelvin (warm white) to 6500 kelvin (daylight),

2 hinged double sided crystal mirrored doors, Body: aluminium silver anodized

interior rear wall mirrored

Operation:

key panel with capacitive touch sensor,

DALI controlled

Mirror heating:

60 watt, visual display of the heat up period, automatic switch-off is performed after 20 minutes Illumination:

frame lighting and washbasin/shelf light separately, infinitely dimmable and can be switched on/off LED 60 watt (lifespan > 30.000 hours)

## **EQUIPMENT**

- 2 sockets
- 2 x 2 adjustable glass shelves
- storage space across full width
- soft-closing door

### **SURFACE**

silver anodized