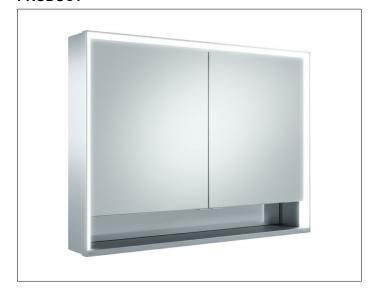

#### **PRODUCT**

### **PRODUCT ATTRIBUTES**

wall mounted,

with mirror heating (placed in the centre of the doors), adjustable light colour from 2700 kelvin (warm white) to 6500 kelvin (daylight),

2 hinged double sided crystal mirrored doors, Body: aluminium silver anodized

interior rear wall mirrored

Operation:

key panel with capacitive touch sensor,

DALI controlled

Mirror heating:

60 watt, visual display of the heat up period, automatic switch-off is performed after 20 minutes Illumination:

frame lighting and washbasin/shelf light separately, infinitely dimmable and can be switched on/off LED 60 watt (lifespan > 30.000 hours)

### **EQUIPMENT**

- 1 shaver socket
- 2 x 2 adjustable glass shelves
- storage space across full width
- soft-closing door

### **SURFACE**

silver anodized