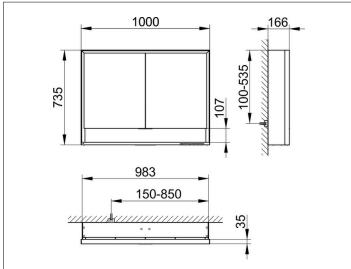

# PRODUCT DATA SHEET



## **Royal Lumos** 14304171335 Mirror cabinet

#### **PRODUCT**



### **DRAWING**



### **PRODUCT ATTRIBUTES**

wall mounted,

with mirror heating (placed in the centre of the doors), adjustable light colour from 2700 kelvin (warm white) to 6500 kelvin (daylight),

2 hinged double sided crystal mirrored doors, Body: aluminium silver anodized

interior rear wall mirrored

Operation:

key panel with capacitive touch sensor,

DALI controlled

Mirror heating:

60 watt, visual display of the heat up period, automatic switch-off is performed after 20 minutes Illumination:

frame lighting and washbasin/shelf light separately, infinitely dimmable and can be switched on/off LED 60 watt (lifespan > 30.000 hours)

### **EQUIPMENT**

- 1 shaver socket
- 2 x 2 adjustable glass shelves
- storage space across full width
- soft-closing door

### **SURFACE**

silver anodized

### **DIME