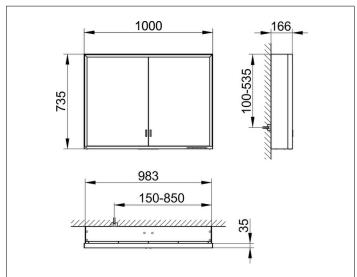

# PRODUCT DATA SHEET



## **Royal Lumos** 14304172303 Mirror cabinet

#### **PRODUCT**



#### **DRAWING**



### **PRODUCT ATTRIBUTES**

wall mounted,

adjustable light colour from 2700 kelvin (warm white) to 6500 kelvin (daylight),

2 hinged double sided crystal mirrored doors,

Body: aluminium silver anodized

Body panels made from rear-lacquered white glass

interior rear wall mirrored

Operation:

key panel with capacitive touch sensor,

DALI controlled

Illumination:

frame lighting and washbasin/shelf light separately,

infinitely dimmable and can be switched on/off LED 60 watt (lifespan > 30.000 hours) infinitely dimmable EEK: C , 60 kWh/1000h

### **EQUIPMENT**

- 2 sockets
- 2 x 2 adjustable glass shelves
- hidden storage space across full width
- soft-closing doors

### **SURFACE**

silver anodized

#### **DIMENSION**

1000 x 735 x 165 mm