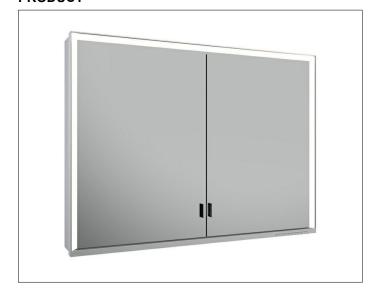

# PRODUCT DATA SHEET



## **Royal Lumos** 14304172303 Mirror cabinet

#### **PRODUCT**



#### **DRAWING**



### **PRODUCT ATTRIBUTES**

wall mounted,

adjustable light colour from 2700 kelvin (warm white) to 6500 kelvin (daylight),

2 hinged double sided crystal mirrored doors,

Body: aluminium silver anodized

Body panels made from rear-lacquered white glass

interior rear wall mirrored

Operation:

key panel with capacitive touch sensor,

DALI controlled

Illumination:

frame lighting and washbasin/shelf light separately,

infinitely dimmable and can be switched on/off LED 60 watt (lifespan > 30.000 hours) infinitely dimmable EEK: C , 60 kWh/1000h

### **EQUIPMENT**

- 2 sockets
- 2 x 2 adjustable glass shelves
- hidden storage space across full width
- soft-closing doors

### **SURFACE**

silver anodized

#### **DIMENSION**

1000 x 735 x 165 mm