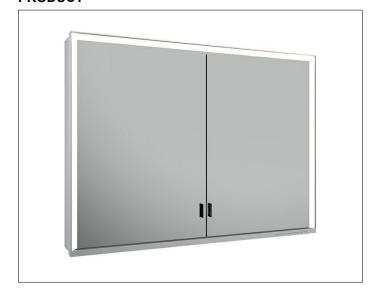

#### **PRODUCT**

### **PRODUCT ATTRIBUTES**

wall mounted,

adjustable light colour from 2700 kelvin (warm white) to 6500 kelvin (daylight),

2 hinged double sided crystal mirrored doors,

Body: aluminium silver anodized

Body panels made from rear-lacquered white glass

### **EQUIPMENT**

- 2 sockets
- 2 x 2 adjustable glass shelves
- hidden storage space across full width
- soft-closing doors

### **SURFACE**

silver anodized