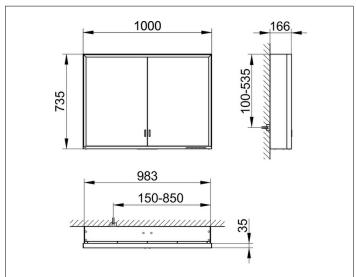

# PRODUCT DATA SHEET



## **Royal Lumos** 14304172313 Mirror cabinet

#### **PRODUCT**



#### **DRAWING**



### **PRODUCT ATTRIBUTES**

wall mounted,

adjustable light colour from 2700 kelvin (warm white) to 6500 kelvin (daylight),

2 hinged double sided crystal mirrored doors,

Body: aluminium silver anodized

Body panels made from rear-lacquered white glass

interior rear wall mirrored

Operation:

key panel with capacitive touch sensor,

DALI controlled

Illumination:

frame lighting and washbasin/shelf light separately, infinitely dimmable and can be switched on/off LED 60 watt (lifespan > 30.000 hours) infinitely dimmable EEK: C , 60 kWh/1000h

### **EQUIPMENT**

- 2 sockets
- 2 x 2 adjustable glass shelves
- hidden storage space across full width
- soft-closing doors

### **SURFACE**

silver anodized

#### **DIMENSION**

1000 x 735 x 165 mm