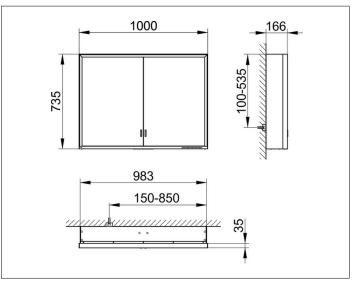

# **PRODUCT DATA SHEET**

### **Royal Lumos** 14304172323 Mirror cabinet

#### PRODUCT



#### DRAWING



KEUCC

# **PRODUCT ATTRIBUTES**

wall mounted, adjustable light colour from 2700 kelvin (warm white) to 6500 kelvin (daylight), 2 hinged double sided crystal mirrored doors, Body: aluminium silver anodized Body panels made from rear-lacquered white glass interior rear wall mirrored Operation: key panel with capacitive touch sensor, DALI controlled Illumination: frame lighting and washbasin/shelf light separately, infinitely dimmable and can be switched on/off LED 60 watt (lifespan > 30.000 hours) infinitely dimmable EEK: C , 60 kWh/1000h

# EQUIPMENT

- 2 sockets
- 2 x 2 adjustable glass shelves
- hidden storage space across full width
- soft-closing doors

#### SURFACE

silver anodized

#### DIMENSION

1000 x 735 x 165 mm