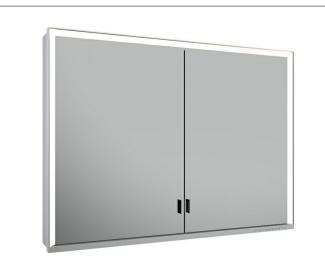

### **Royal Lumos** 14304172323 Mirror cabinet

# **PRODUCT ATTRIBUTES**

wall mounted, adjustable light colour from 2700 kelvin (warm white) to 6500 kelvin (daylight), 2 hinged double sided crystal mirrored doors, Body: aluminium silver anodized Body panels made from rear-lacquered white glass interior rear wall mirrored Operation: key panel with capacitive touch sensor, DALI controlled Illumination: frame lighting and washbasin/shelf light separately, infinitely dimmable and can be switched on/off LED 60 watt (lifespan > 30.000 hours) infinitely dimmable EEK: C , 60 kWh/1000h

# EQUIPMENT

- 2 sockets
- 2 x 2 adjustable glass shelves
- hidden storage space across full width
- soft-closing doors

#### SURFACE

silver anodized