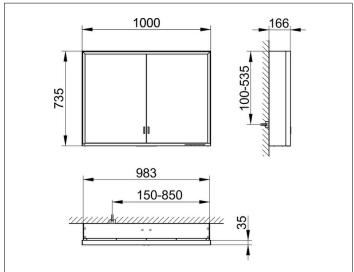

# PRODUCT DATA SHEET



## **Royal Lumos** 14304172333 Mirror cabinet

#### **PRODUCT**



#### **DRAWING**



### **PRODUCT ATTRIBUTES**

wall mounted,

adjustable light colour from 2700 kelvin (warm white) to 6500 kelvin (daylight),

2 hinged double sided crystal mirrored doors,

Body: aluminium silver anodized

Body panels made from rear-lacquered white glass

interior rear wall mirrored

Operation:

key panel with capacitive touch sensor,

DALI controlled

Illumination:

frame lighting and washbasin/shelf light separately, infinitely dimmable and can be switched on/off LED 60 watt (lifespan > 30.000 hours) infinitely dimmable EEK: C , 60 kWh/1000h

### **EQUIPMENT**

- 1 shaver socket
- 2 x 2 adjustable glass shelves
- hidden storage space across full width
- soft-closing doors

### **SURFACE**

silver anodized

#### **DIMENSION**

1000 x 735 x 165 mm