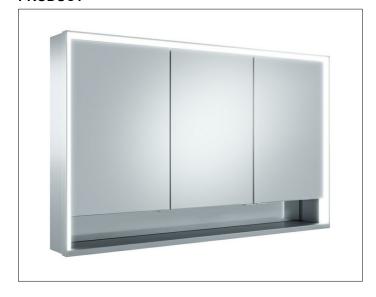

#### **PRODUCT**

### **PRODUCT ATTRIBUTES**

wall mounted,

adjustable light colour from 2700 kelvin (warm white) to 6500 kelvin (daylight),

3 hinged double sided crystal mirrored doors,

Body: aluminium silver anodized

Body panels made from rear-lacquered white glass

interior rear wall mirrored

Operation:

key panel with capacitive touch sensor,

integrated extension function for e.g. ligth switch

Illumination:

frame lighting and washbasin/shelf light separately, infinitely dimmable and can be switched on/off LED 65 watt (lifespan > 30.000 hours) infinitely dimmable EEK: C , 65 kWh/1000h

### **EQUIPMENT**

- 2 sockets
- 3 x 2 adjustable glass shelves
- storage space across full width
- soft-closing doors

### **SURFACE**

silver anodized