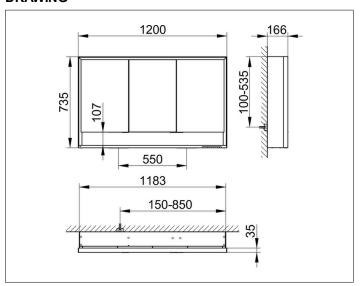

# PRODUCT DATA SHEET



## **Royal Lumos** 14305171301 Mirror cabinet

#### **PRODUCT**



#### **DRAWING**



### **PRODUCT ATTRIBUTES**

wall mounted,

adjustable light colour from 2700 kelvin (warm white) to 6500 kelvin (daylight),

3 hinged double sided crystal mirrored doors,

Body: aluminium silver anodized

Body panels made from rear-lacquered white glass

interior rear wall mirrored

Operation:

key panel with capacitive touch sensor,

integrated extension function for e.g. ligth switch

Illumination:

frame lighting and washbasin/shelf light separately, infinitely dimmable and can be switched on/off LED 65 watt (lifespan > 30.000 hours) infinitely dimmable EEK: C , 65 kWh/1000h

### **EQUIPMENT**

- 2 sockets
- 3 x 2 adjustable glass shelves
- storage space across full width
- soft-closing doors

### **SURFACE**

silver anodized

#### **DIMENSION**

1200 x 735 x 165 mm