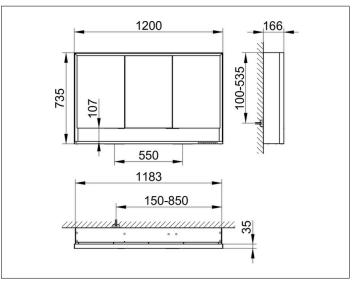

# PRODUCT DATA SHEET

# KEUCO

# Royal Lumos 14305171303 Mirror cabinet

#### PRODUCT



#### DRAWING



## **PRODUCT ATTRIBUTES**

wall mounted, adjustable light colour from 2700 kelvin (warm white) to 6500 kelvin (daylight), 3 hinged double sided crystal mirrored doors, Body: aluminium silver anodized Body panels made from rear-lacquered white glass interior rear wall mirrored Operation: key panel with capacitive touch sensor, DALI controlled Illumination: frame lighting and washbasin/shelf light separately, infinitely dimmable and can be switched on/off LED 65 watt (lifespan > 30.000 hours) infinitely dimmable EEK: C , 65 kWh/1000h

# EQUIPMENT

- 2 sockets
- 3 x 2 adjustable glass shelves
- storage space across full width
  soft-closing doors

#### SURFACE

silver anodized

#### DIMENSION

1200 x 735 x 165 mm