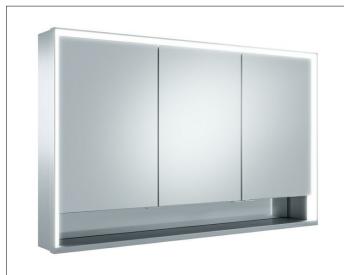

# Royal Lumos 14305171303 Mirror cabinet

#### PRODUCT

## **PRODUCT ATTRIBUTES**

wall mounted, adjustable light colour from 2700 kelvin (warm white) to 6500 kelvin (daylight), 3 hinged double sided crystal mirrored doors, Body: aluminium silver anodized Body panels made from rear-lacquered white glass interior rear wall mirrored Operation: key panel with capacitive touch sensor, DALI controlled Illumination: frame lighting and washbasin/shelf light separately, infinitely dimmable and can be switched on/off LED 65 watt (lifespan > 30.000 hours) infinitely dimmable EEK: C , 65 kWh/1000h

# EQUIPMENT

- 2 sockets
- 3 x 2 adjustable glass shelves
- storage space across full width
  soft-closing doors