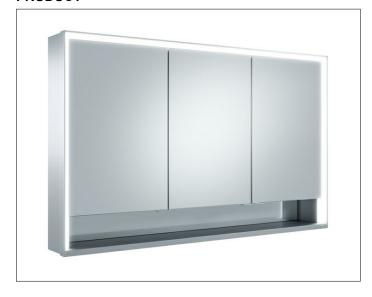

#### **PRODUCT**

### **PRODUCT ATTRIBUTES**

wall mounted,

with mirror heating (placed in the centre of the doors), adjustable light colour from 2700 kelvin (warm white) to 6500 kelvin (daylight),

3 hinged double sided crystal mirrored doors, Body: aluminium silver anodized

interior rear wall mirrored

Operation:

key panel with capacitive touch sensor,

integrated extension function for e.g. ligth switch

Mirror heating:

90 watt, visual display of the heat up period, automatic switch-off is performed after 20 minutes

Illumination:

frame lighting and washbasin/shelf light separately, infinitely dimmable and can be switched on/off LED 65 watt (lifespan > 30.000 hours)

### **EQUIPMENT**

- 2 sockets
- 3 x 2 adjustable glass shelves
- storage space across full width
- soft-closing door

#### **SURFACE**

silver anodized