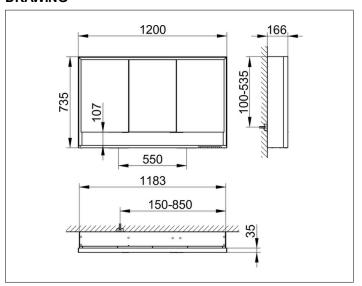

# PRODUCT DATA SHEET



## **Royal Lumos** 14305171304 Mirror cabinet

#### **PRODUCT**



#### **DRAWING**



### **PRODUCT ATTRIBUTES**

wall mounted,

with mirror heating (placed in the centre of the doors), adjustable light colour from 2700 kelvin (warm white) to 6500 kelvin (daylight),

3 hinged double sided crystal mirrored doors, Body: aluminium silver anodized

interior rear wall mirrored

Operation:

key panel with capacitive touch sensor,

integrated extension function for e.g. ligth switch

Mirror heating:

90 watt, visual display of the heat up period, automatic switch-off is performed after 20 minutes

Illumination:

frame lighting and washbasin/shelf light separately, infinitely dimmable and can be switched on/off LED 65 watt (lifespan > 30.000 hours)

### **EQUIPMENT**

- 2 sockets
- 3 x 2 adjustable glass shelves
- storage space across full width
- soft-closing door

#### **SURFAC