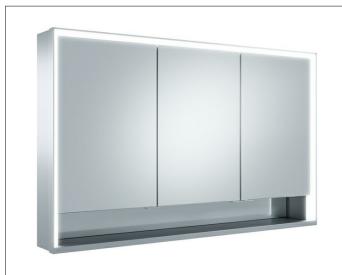

# Royal Lumos 14305171311 Mirror cabinet

# **PRODUCT ATTRIBUTES**

wall mounted, adjustable light colour from 2700 kelvin (warm white) to 6500 kelvin (daylight), 3 hinged double sided crystal mirrored doors, Body: aluminium silver anodized Body panels made from rear-lacquered white glass interior rear wall mirrored Operation: key panel with capacitive touch sensor, integrated extension function for e.g. ligth switch Illumination: frame lighting and washbasin/shelf light separately, infinitely dimmable and can be switched on/off LED 65 watt (lifespan > 30.000 hours) infinitely dimmable EEK: C , 65 kWh/1000h

# EQUIPMENT

- 2 sockets
- 3 x 2 adjustable glass shelves
- storage space across full width
  soft-closing doors

#### SURFACE

silver anodized