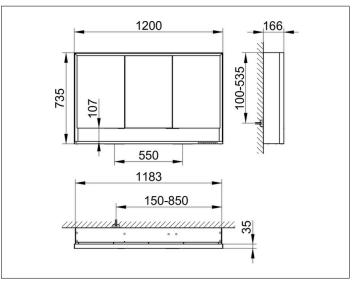

# PRODUCT DATA SHEET

# KEUCO

# Royal Lumos 14305171311 Mirror cabinet

### PRODUCT



#### DRAWING



# **PRODUCT ATTRIBUTES**

wall mounted, adjustable light colour from 2700 kelvin (warm white) to 6500 kelvin (daylight), 3 hinged double sided crystal mirrored doors, Body: aluminium silver anodized Body panels made from rear-lacquered white glass interior rear wall mirrored Operation: key panel with capacitive touch sensor, integrated extension function for e.g. ligth switch Illumination: frame lighting and washbasin/shelf light separately, infinitely dimmable and can be switched on/off LED 65 watt (lifespan > 30.000 hours) infinitely dimmable EEK: C , 65 kWh/1000h

# EQUIPMENT

- 2 sockets
- 3 x 2 adjustable glass shelves
- storage space across full width
  soft-closing doors

#### SURFACE

silver anodized

#### DIMENSION

1200 x 735 x 165 mm