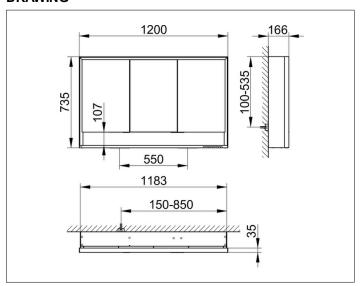

# PRODUCT DATA SHEET



## **Royal Lumos** 14305171313 Mirror cabinet

#### **PRODUCT**



#### **DRAWING**



### **PRODUCT ATTRIBUTES**

wall mounted,

adjustable light colour from 2700 kelvin (warm white) to 6500 kelvin (daylight),

3 hinged double sided crystal mirrored doors,

Body: aluminium silver anodized

Body panels made from rear-lacquered white glass

interior rear wall mirrored

Operation:

key panel with capacitive touch sensor,

DALI controlled

Illumination:

frame lighting and washbasin/shelf light separately, infinitely dimmable and can be switched on/off LED 65 watt (lifespan > 30.000 hours) infinitely dimmable EEK: C , 65 kWh/1000h

### **EQUIPMENT**

- 2 sockets
- 3 x 2 adjustable glass shelves
- storage space across full width
- soft-closing doors

### **SURFACE**

silver anodized

#### **DIMENSION**

1200 x 735 x 165 mm