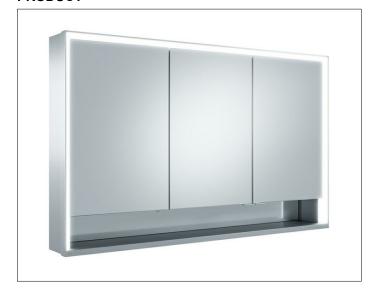

#### **PRODUCT**

### **PRODUCT ATTRIBUTES**

wall mounted,

adjustable light colour from 2700 kelvin (warm white) to 6500 kelvin (daylight),

3 hinged double sided crystal mirrored doors,

Body: aluminium silver anodized

Body panels made from rear-lacquered white glass

interior rear wall mirrored

Operation:

key panel with capacitive touch sensor,

DALI controlled

Illumination:

frame lighting and washbasin/shelf light separately, infinitely dimmable and can be switched on/off LED 65 watt (lifespan > 30.000 hours) infinitely dimmable EEK: C , 65 kWh/1000h

### **EQUIPMENT**

- 2 sockets
- 3 x 2 adjustable glass shelves
- storage space across full width
- soft-closing doors

### **SURFACE**

silver anodized