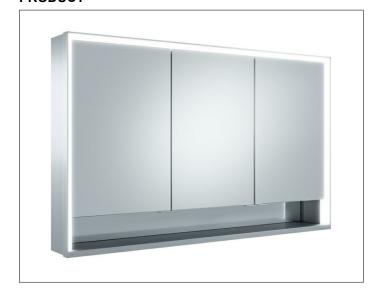

#### **PRODUCT**

### **PRODUCT ATTRIBUTES**

wall mounted,

adjustable light colour from 2700 kelvin (warm white) to 6500 kelvin (daylight),

3 hinged double sided crystal mirrored doors,

Body: aluminium silver anodized

Body panels made from rear-lacquered white glass

interior rear wall mirrored

Operation:

key panel with capacitive touch sensor,

DALI controlled

Illumination:

frame lighting and washbasin/shelf light separately, infinitely dimmable and can be switched on/off LED 65 watt (lifespan > 30.000 hours) infinitely dimmable EEK: C , 65 kWh/1000h

### **EQUIPMENT**

- 2 sockets
- 3 x 2 adjustable glass shelves
- storage space across full width
- soft-closing doors

### **SURFACE**

silver anodized