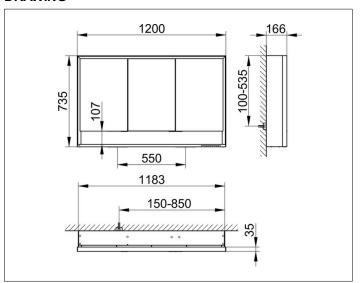

# PRODUCT DATA SHEET



## **Royal Lumos** 14305171323 Mirror cabinet

#### **PRODUCT**



#### **DRAWING**



### **PRODUCT ATTRIBUTES**

wall mounted,

adjustable light colour from 2700 kelvin (warm white) to 6500 kelvin (daylight),

3 hinged double sided crystal mirrored doors,

Body: aluminium silver anodized

Body panels made from rear-lacquered white glass

interior rear wall mirrored

Operation:

key panel with capacitive touch sensor,

DALI controlled

Illumination:

frame lighting and washbasin/shelf light separately, infinitely dimmable and can be switched on/off LED 65 watt (lifespan > 30.000 hours) infinitely dimmable EEK: C , 65 kWh/1000h

### **EQUIPMENT**

- 2 sockets
- 3 x 2 adjustable glass shelves
- storage space across full width
- soft-closing doors

### **SURFACE**

silver anodized

#### **DIMENSION**

1200 x 735 x 165 mm