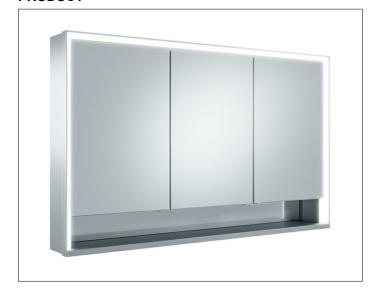

#### **PRODUCT**

### **PRODUCT ATTRIBUTES**

wall mounted,

adjustable light colour from 2700 kelvin (warm white) to 6500 kelvin (daylight),

3 hinged double sided crystal mirrored doors,

Body: aluminium silver anodized

Body panels made from rear-lacquered white glass

interior rear wall mirrored

Operation:

key panel with capacitive touch sensor,

integrated extension function for e.g. ligth switch Illumination:

frame lighting and washbasin/shelf light separately, infinitely dimmable and can be switched on/off LED 65 watt (lifespan > 30.000 hours) infinitely dimmable EEK: C , 65 kWh/1000h

### **EQUIPMENT**

- 1 shaver socket
- 3 x 2 adjustable glass shelves
- storage space across full width
- soft-closing doors

### **SURFACE**

silver anodized