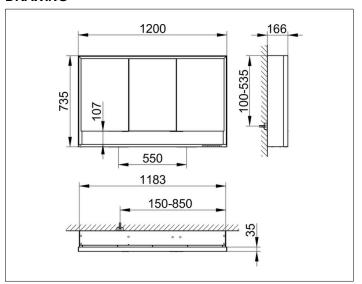

# PRODUCT DATA SHEET



## **Royal Lumos** 14305171331 Mirror cabinet

#### **PRODUCT**



#### **DRAWING**



### **PRODUCT ATTRIBUTES**

wall mounted,

adjustable light colour from 2700 kelvin (warm white) to 6500 kelvin (daylight),

3 hinged double sided crystal mirrored doors,

Body: aluminium silver anodized

Body panels made from rear-lacquered white glass

interior rear wall mirrored

Operation:

key panel with capacitive touch sensor,

integrated extension function for e.g. ligth switch Illumination:

frame lighting and washbasin/shelf light separately, infinitely dimmable and can be switched on/off LED 65 watt (lifespan > 30.000 hours) infinitely dimmable EEK: C , 65 kWh/1000h

### **EQUIPMENT**

- 1 shaver socket
- 3 x 2 adjustable glass shelves
- storage space across full width
- soft-closing doors

### **SURFACE**

silver anodized

#### **DIMENSION**

1200 x 735 x 165 mm