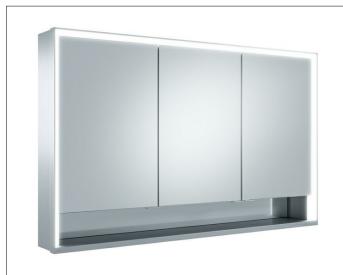

# Royal Lumos 14305171333 Mirror cabinet

#### PRODUCT

# **PRODUCT ATTRIBUTES**

wall mounted, adjustable light colour from 2700 kelvin (warm white) to 6500 kelvin (daylight), 3 hinged double sided crystal mirrored doors, Body: aluminium silver anodized Body panels made from rear-lacquered white glass interior rear wall mirrored Operation: key panel with capacitive touch sensor, DALI controlled Illumination: frame lighting and washbasin/shelf light separately, infinitely dimmable and can be switched on/off LED 65 watt (lifespan > 30.000 hours) infinitely dimmable EEK: C , 65 kWh/1000h

### EQUIPMENT

- 1 shaver socket
- 3 x 2 adjustable glass shelves
- storage space across full width
- soft-closing doors

# SURFACE

silver anodized