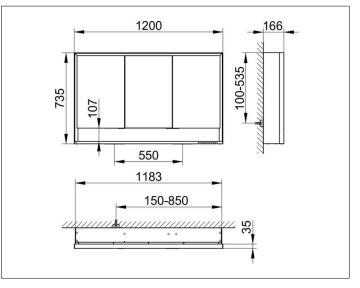

# PRODUCT DATA SHEET

# KEUCO

# Royal Lumos 14305171333 Mirror cabinet

#### PRODUCT



#### DRAWING



# **PRODUCT ATTRIBUTES**

wall mounted, adjustable light colour from 2700 kelvin (warm white) to 6500 kelvin (daylight), 3 hinged double sided crystal mirrored doors, Body: aluminium silver anodized Body panels made from rear-lacquered white glass interior rear wall mirrored Operation: key panel with capacitive touch sensor, DALI controlled Illumination: frame lighting and washbasin/shelf light separately, infinitely dimmable and can be switched on/off LED 65 watt (lifespan > 30.000 hours) infinitely dimmable EEK: C , 65 kWh/1000h

### EQUIPMENT

- 1 shaver socket
- 3 x 2 adjustable glass shelves
- storage space across full width
- soft-closing doors

# SURFACE

silver anodized

#### DIMENSION

1200 x 735 x 165 mm