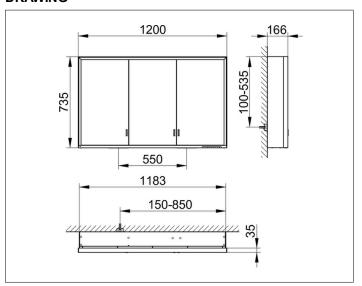

# PRODUCT DATA SHEET



## **Royal Lumos** 14305172303 Mirror cabinet

#### **PRODUCT**



#### **DRAWING**



### **PRODUCT ATTRIBUTES**

wall mounted,

adjustable light colour from 2700 kelvin (warm white) to 6500 kelvin (daylight),

3 hinged double sided crystal mirrored doors,

Body: aluminium silver anodized

Body panels made from rear-lacquered white glass

interior rear wall mirrored

Operation:

key panel with capacitive touch sensor,

DALI controlled

Illumination:

frame lighting and washbasin/shelf light separately, infinitely dimmable and can be switched on/off LED 65 watt (lifespan > 30.000 hours) infinitely dimmable EEK: C , 65 kWh/1000h

### **EQUIPMENT**

- 2 sockets
- 3 x 2 adjustable glass shelves
- hidden storage space across full width
- soft-closing doors

### **SURFACE**

silver anodized

#### **DIMENSION**

1200 x 735 x 165 mm