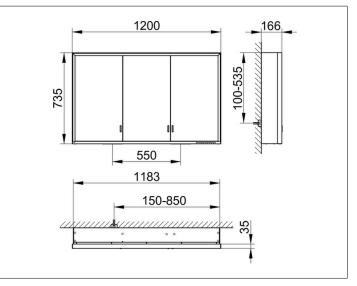

# PRODUCT DATA SHEET

# Royal Lumos 14305172333 Mirror cabinet

## PRODUCT



# DRAWING



KEUCC

# **PRODUCT ATTRIBUTES**

wall mounted, adjustable light colour from 2700 kelvin (warm white) to 6500 kelvin (daylight), 3 hinged double sided crystal mirrored doors, Body: aluminium silver anodized Body panels made from rear-lacquered white glass interior rear wall mirrored Operation: key panel with capacitive touch sensor, DALI controlled Illumination: frame lighting and washbasin/shelf light separately, infinitely dimmable and can be switched on/off LED 65 watt (lifespan > 30.000 hours) infinitely dimmable EEK: C , 65 kWh/1000h

# EQUIPMENT

- 1 shaver socket
- 3 x 2 adjustable glass shelves
- hidden storage space across full width
  soft-closing doors

#### SURFACE

silver anodized

## DIMENSION

1200 x 735 x 165 mm