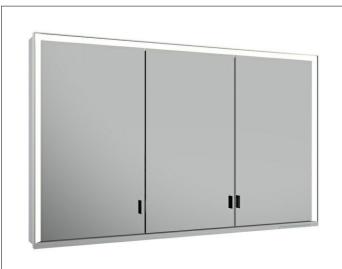

# **PRODUCT ATTRIBUTES**

wall mounted, adjustable light colour from 2700 kelvin (warm white) to 6500 kelvin (daylight), 3 hinged double sided crystal mirrored doors, Body: aluminium silver anodized Body panels made from rear-lacquered white glass interior rear wall mirrored Operation: key panel with capacitive touch sensor, DALI controlled Illumination: frame lighting and washbasin/shelf light separately, infinitely dimmable and can be switched on/off LED 65 watt (lifespan > 30.000 hours) infinitely dimmable EEK: C , 65 kWh/1000h

# EQUIPMENT

- 1 shaver socket
- 3 x 2 adjustable glass shelves
- hidden storage space across full width
  soft-closing doors

#### SURFACE

silver anodized