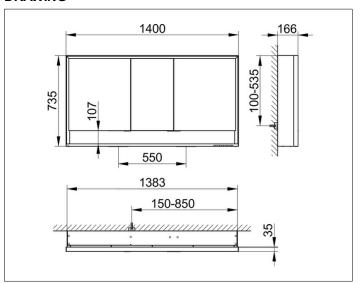

# PRODUCT DATA SHEET



## **Royal Lumos** 14306171303 Mirror cabinet

#### **PRODUCT**



#### **DRAWING**



### **PRODUCT ATTRIBUTES**

wall mounted,

adjustable light colour from 2700 kelvin (warm white) to 6500 kelvin (daylight),

3 hinged double sided crystal mirrored doors,

Body: aluminium silver anodized

Body panels made from rear-lacquered white glass

interior rear wall mirrored

Operation:

key panel with capacitive touch sensor,

DALI controlled

Illumination:

frame lighting and washbasin/shelf light separately, infinitely dimmable and can be switched on/off LED 68 watt (lifespan > 30.000 hours) infinitely dimmable EEK: C , 68 kWh/1000h

### **EQUIPMENT**

- 2 sockets
- 3 x 2 adjustable glass shelves
- storage space across full width
- soft-closing doors

### **SURFACE**

silver anodized

#### **DIMENSION**

1400 x 735 x 165 mm