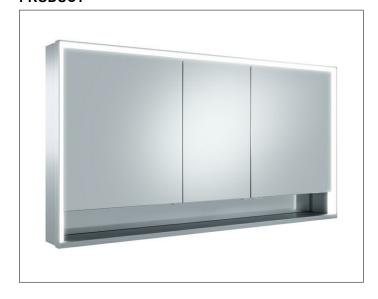

#### **PRODUCT**

### **PRODUCT ATTRIBUTES**

wall mounted,

adjustable light colour from 2700 kelvin (warm white) to 6500 kelvin (daylight),

3 hinged double sided crystal mirrored doors,

Body: aluminium silver anodized

Body panels made from rear-lacquered white glass

interior rear wall mirrored

Operation:

key panel with capacitive touch sensor,

DALI controlled

Illumination:

frame lighting and washbasin/shelf light separately, infinitely dimmable and can be switched on/off LED 68 watt (lifespan > 30.000 hours) infinitely dimmable EEK: C , 68 kWh/1000h

### **EQUIPMENT**

- 2 sockets
- 3 x 2 adjustable glass shelves
- storage space across full width
- soft-closing doors

### **SURFACE**

silver anodized