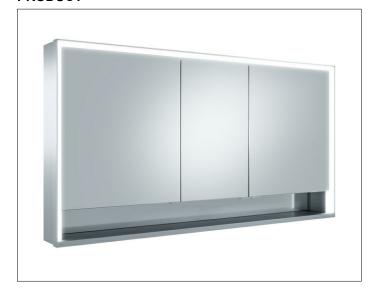

## **Royal Lumos** 14306171313 Mirror cabinet

### **PRODUCT ATTRIBUTES**

wall mounted,

adjustable light colour from 2700 kelvin (warm white) to 6500 kelvin (daylight),

3 hinged double sided crystal mirrored doors,

Body: aluminium silver anodized

Body panels made from rear-lacquered white glass

interior rear wall mirrored

Operation:

key panel with capacitive touch sensor,

DALI controlled

Illumination:

frame lighting and washbasin/shelf light separately, infinitely dimmable and can be switched on/off LED 68 watt (lifespan > 30.000 hours) infinitely dimmable EEK: C , 68 kWh/1000h

### **EQUIPMENT**

- 2 sockets
- 3 x 2 adjustable glass shelves
- storage space across full width
- soft-closing doors

### **SURFACE**

silver anodized