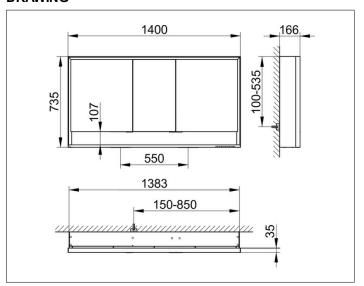

# PRODUCT DATA SHEET



## **Royal Lumos** 14306171313 Mirror cabinet

#### **PRODUCT**



#### **DRAWING**



### **PRODUCT ATTRIBUTES**

wall mounted,

adjustable light colour from 2700 kelvin (warm white) to 6500 kelvin (daylight),

3 hinged double sided crystal mirrored doors,

Body: aluminium silver anodized

Body panels made from rear-lacquered white glass

interior rear wall mirrored

Operation:

key panel with capacitive touch sensor,

DALI controlled

Illumination:

frame lighting and washbasin/shelf light separately, infinitely dimmable and can be switched on/off LED 68 watt (lifespan > 30.000 hours) infinitely dimmable EEK: C , 68 kWh/1000h

### **EQUIPMENT**

- 2 sockets
- 3 x 2 adjustable glass shelves
- storage space across full width
- soft-closing doors

### **SURFACE**

silver anodized

#### **DIMENSION**

1400 x 735 x 165 mm